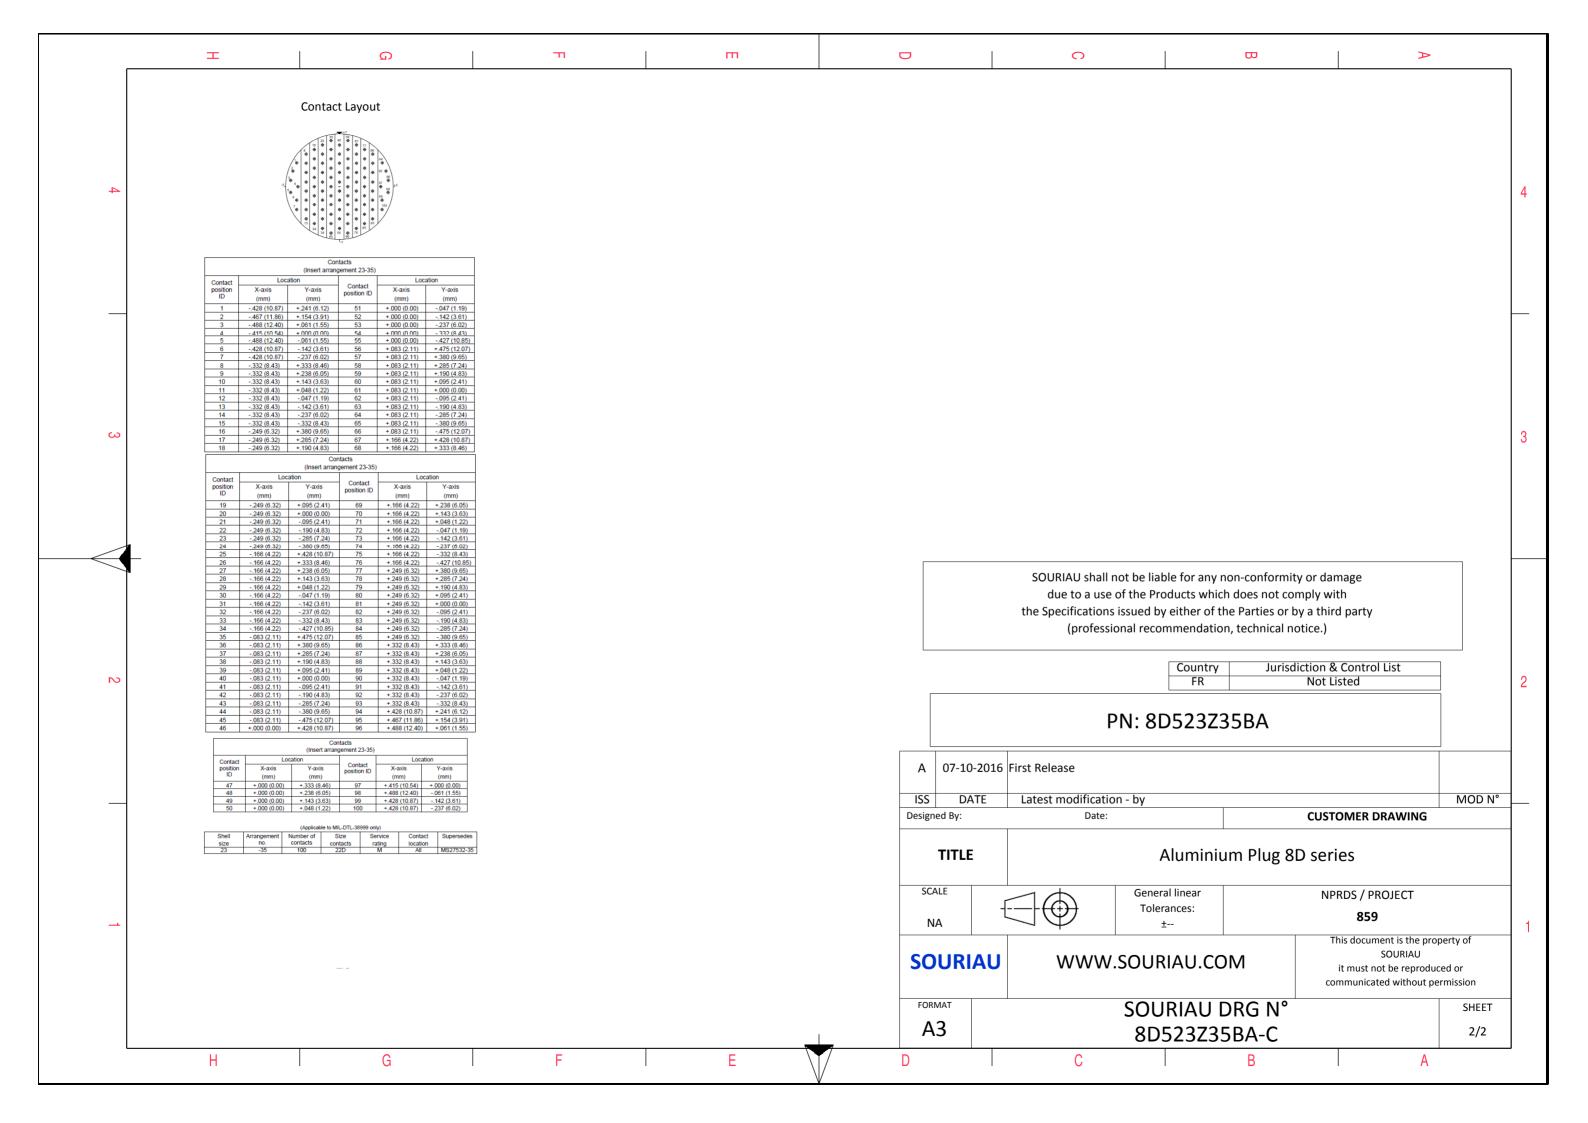

| ב ב ב ב ב ב ב ב ב ב ב ב ב ב ב ב ב ב ב                                                                                                                                                                                                                                                                                                                                                | т (Г                                                                                                                                                                                                                                                                                                                                                                                                                                                                        | D                                        | 0                                                     | Φ              | A                                                     |
|--------------------------------------------------------------------------------------------------------------------------------------------------------------------------------------------------------------------------------------------------------------------------------------------------------------------------------------------------------------------------------------|-----------------------------------------------------------------------------------------------------------------------------------------------------------------------------------------------------------------------------------------------------------------------------------------------------------------------------------------------------------------------------------------------------------------------------------------------------------------------------|------------------------------------------|-------------------------------------------------------|----------------|-------------------------------------------------------|
| A Z ØS-                                                                                                                                                                                                                                                                                                                                                                              |                                                                                                                                                                                                                                                                                                                                                                                                                                                                             |                                          |                                                       |                |                                                       |
|                                                                                                                                                                                                                                                                                                                                                                                      | and the second                                                                                                                                                                                                                                                                                                                                                                                                                                                              |                                          | LAYOUT SHOWN AS EXAMI                                 | PLE            |                                                       |
|                                                                                                                                                                                                                                                                                                                                                                                      | Keying Shown as example Connector dimension Dim                                                                                                                                                                                                                                                                                                                                                                                                                             | 7                                        |                                                       |                |                                                       |
| <ul> <li>-Standard : Based on MIL-DTL-38999 Series III</li> <li>-Shell Material : Aluminium</li> <li>-Shell Plating : Black Zinc Nickel</li> <li>-Insulator : Thermoplastic</li> <li>-Contacts : Copper Alloy</li> <li>-Seals &amp; Grommet : Silicon Elastomer</li> <li>-Contact Plating : Gold over copper Alloy 0.8µm minimum</li> <li>-Durability : 500 Mating cycles</li> </ul> | Dim       Nominal         ØS       44.9 Max         Z       31 Max         VV THREAD       M34x1-6g         Nominal       SOURIAU shall not be liable for any non-conformity or damage due to a use of the Products which does not comply with the Specifications issued by either of the Parties or by a third party (professional recommendation, technical notice.)         Country       Jurisdiction & Control List         FR       Not Listed         PN: 8D523Z35BA |                                          |                                                       |                |                                                       |
| <ul> <li>-Delivered with Souriau contacts and Accessories</li> <li>-Temperature Range : -65°C to +175°C</li> <li>-Salt Spray : 500 hours</li> <li>-Mass : 75 g ± 10%</li> </ul>                                                                                                                                                                                                      |                                                                                                                                                                                                                                                                                                                                                                                                                                                                             | A 07-10-2016<br>ISS DATE<br>Designed By: | 1                                                     | CUSTOMER DRA   | MOD N°                                                |
|                                                                                                                                                                                                                                                                                                                                                                                      | TITLE                                                                                                                                                                                                                                                                                                                                                                                                                                                                       | Aluminium Plug 8D series                 |                                                       |                |                                                       |
| BASIC SERIES:     8D     5     -     23     Z       SHELL TYPE     : Plug with RFI Shielding                                                                                                                                                                                                                                                                                         | 35 B A ORIE                                                                                                                                                                                                                                                                                                                                                                                                                                                                 | NTATION : A<br>SOURIAU                   | General linear<br>Tolerances:<br>±<br>WWW.SOURIAU.COM | A SOL          | ECT<br>is the property of<br>URIAU<br>e reproduced or |
| SHELL SIZE : 23 PLATING : Z = Black Zinc Nickel                                                                                                                                                                                                                                                                                                                                      | CONTACT TYPE : SOCKET(5                                                                                                                                                                                                                                                                                                                                                                                                                                                     | 00 Matings)                              | SOURIAU DF<br>8D523Z35E                               | communicated v | e reproduced or<br>without permission<br>SHEET<br>1/2 |
| H G                                                                                                                                                                                                                                                                                                                                                                                  | F E                                                                                                                                                                                                                                                                                                                                                                                                                                                                         | D                                        | C                                                     | B              | Α                                                     |