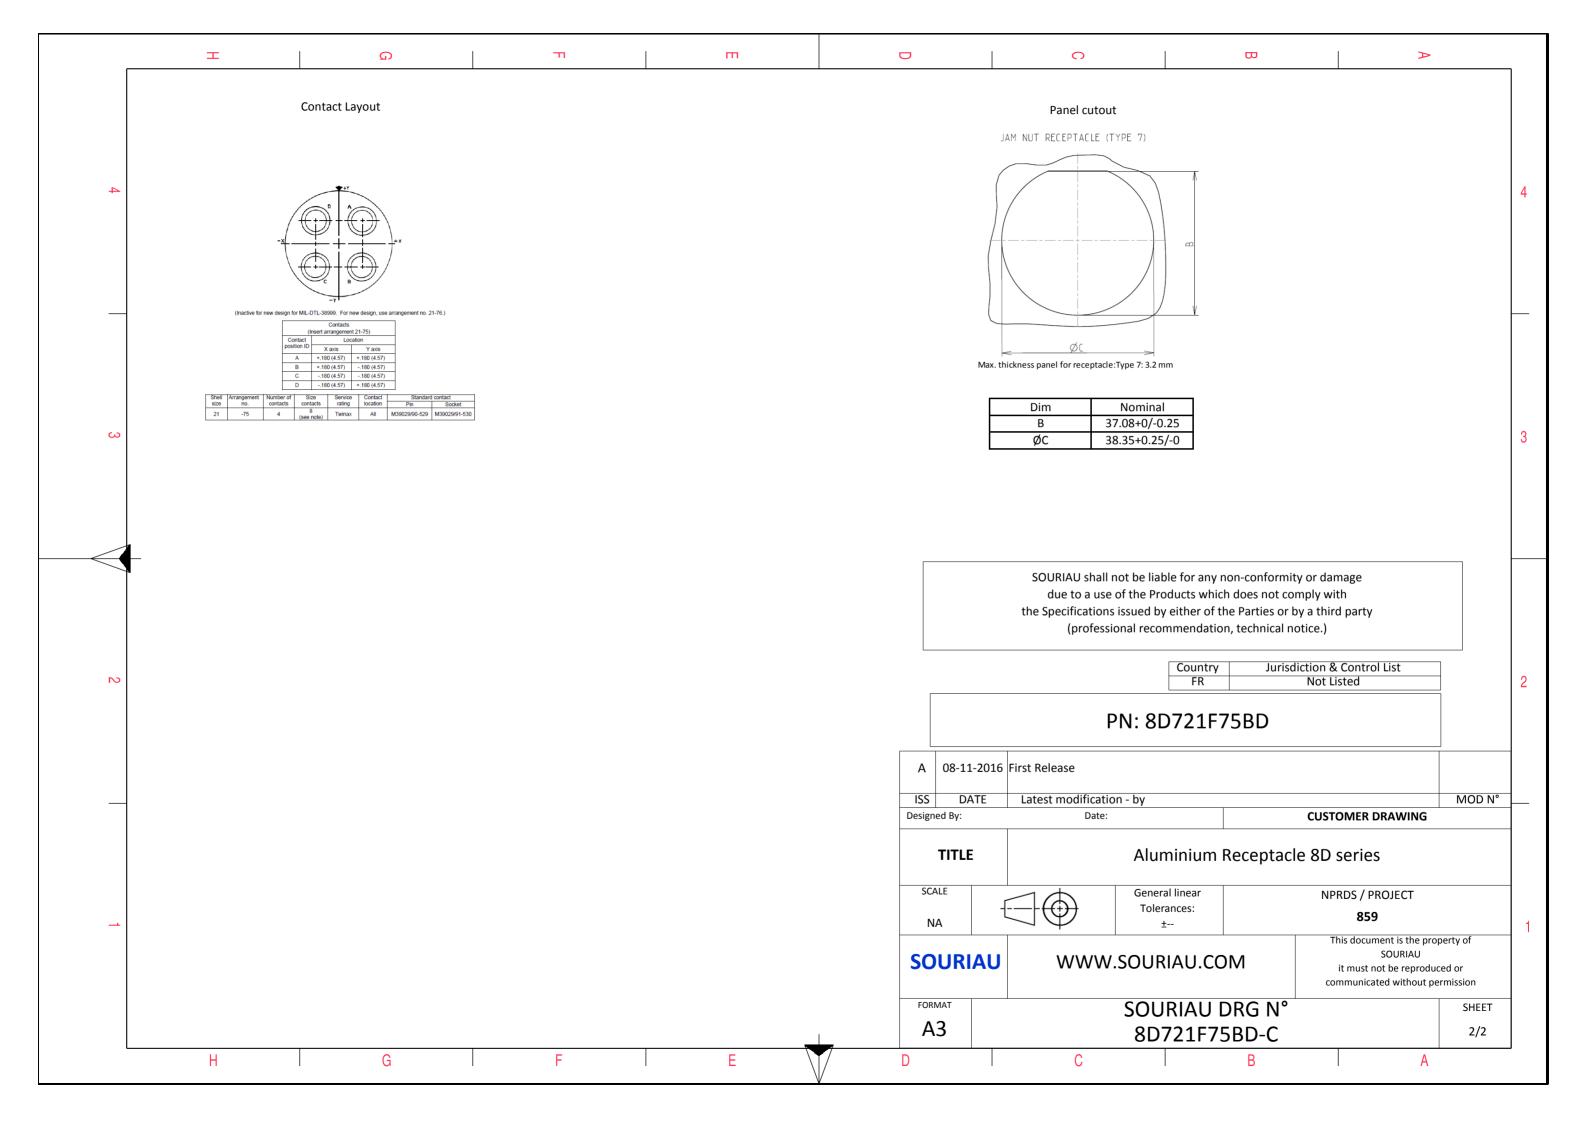

| σ                                                                                                                                                                                             |                                 | >      |   |
|-----------------------------------------------------------------------------------------------------------------------------------------------------------------------------------------------|---------------------------------|--------|---|
|                                                                                                                                                                                               |                                 |        |   |
|                                                                                                                                                                                               |                                 |        | 4 |
| AS EXAMPLE                                                                                                                                                                                    |                                 |        | 3 |
| r any non-conformity or damage<br>s which does not comply with<br>er of the Parties or by a third party<br>indation, technical notice.)<br>untry Jurisdiction & Control List<br>FR Not Listed |                                 |        | 2 |
| 1F75BD                                                                                                                                                                                        |                                 |        |   |
|                                                                                                                                                                                               |                                 |        |   |
|                                                                                                                                                                                               | CUSTOMER DRAWING                | MOD N° |   |
| um Receptacle 8D series                                                                                                                                                                       |                                 |        |   |
| ar :                                                                                                                                                                                          | NPRDS / PROJECT<br><b>859</b>   |        |   |
| J.COM                                                                                                                                                                                         | communicated without permission |        |   |
| U DRG N°                                                                                                                                                                                      |                                 |        |   |
| .F75BD-C<br>B                                                                                                                                                                                 | A                               |        | J |
|                                                                                                                                                                                               |                                 |        |   |