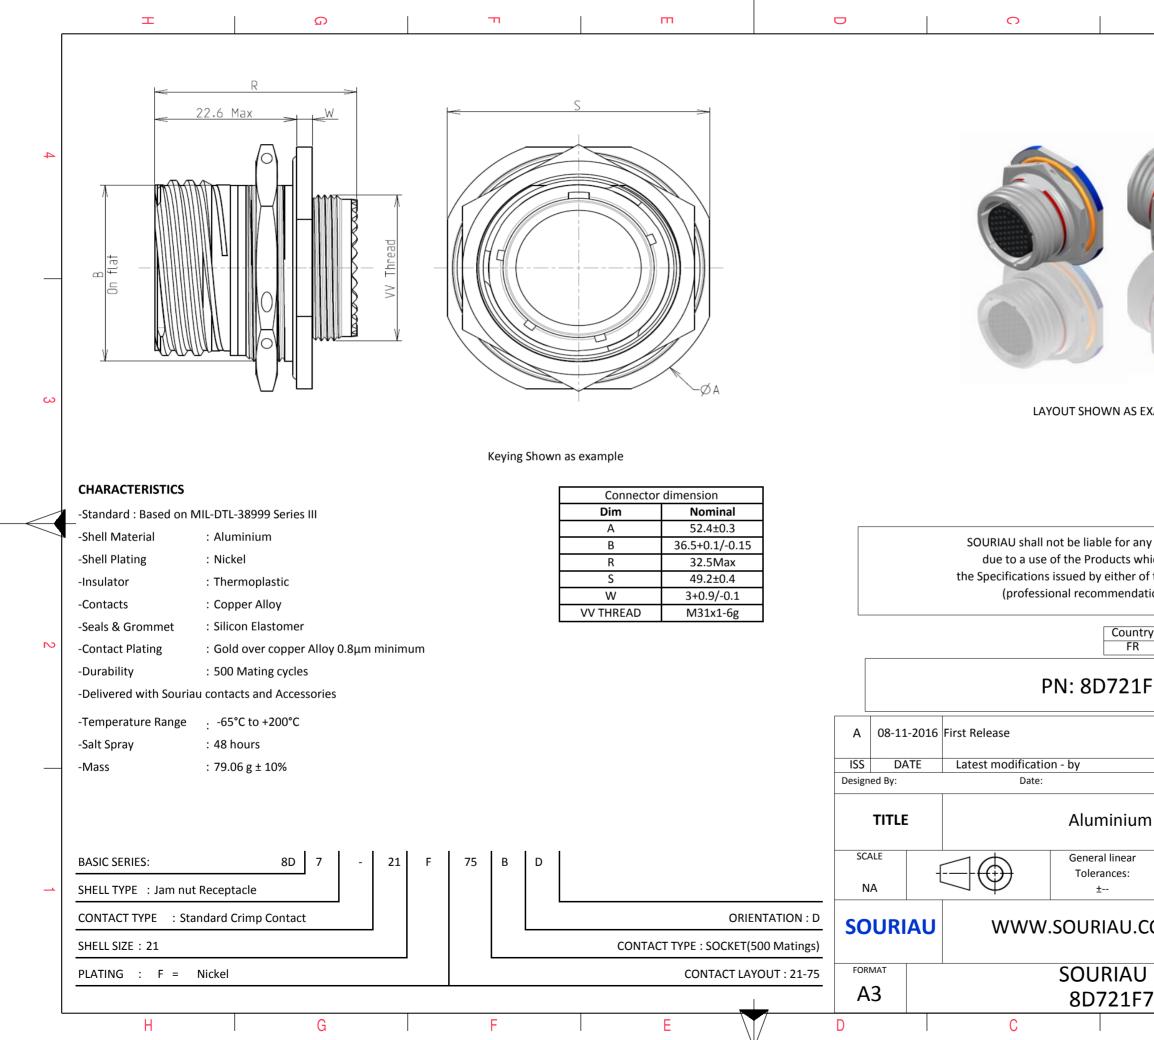

| σ                                                                                                                                                                                             |                                 | >      |   |
|-----------------------------------------------------------------------------------------------------------------------------------------------------------------------------------------------|---------------------------------|--------|---|
|                                                                                                                                                                                               |                                 |        |   |
|                                                                                                                                                                                               |                                 |        | 4 |
| AS EXAMPLE                                                                                                                                                                                    |                                 |        | 3 |
| r any non-conformity or damage<br>s which does not comply with<br>er of the Parties or by a third party<br>indation, technical notice.)<br>untry Jurisdiction & Control List<br>FR Not Listed |                                 |        | 2 |
| 1F75BD                                                                                                                                                                                        |                                 |        |   |
|                                                                                                                                                                                               |                                 |        |   |
|                                                                                                                                                                                               | CUSTOMER DRAWING                | MOD N° |   |
| um Receptacle 8D series                                                                                                                                                                       |                                 |        |   |
| ar :                                                                                                                                                                                          | NPRDS / PROJECT<br><b>859</b>   |        |   |
| J.COM                                                                                                                                                                                         | communicated without permission |        |   |
| U DRG N°                                                                                                                                                                                      |                                 |        |   |
| .F75BD-C<br>B                                                                                                                                                                                 | A                               |        | J |
|                                                                                                                                                                                               |                                 |        |   |