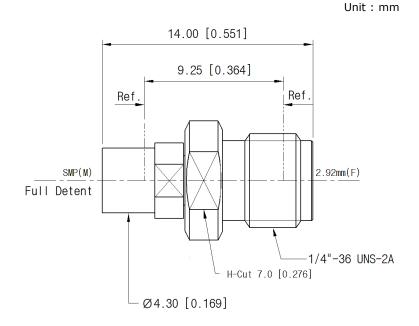

-|-------------------------------------------------------------------|
| Electrical | Impedance(Ohm)       | 50                                                                |
|            | Operation Freq.(GHz) | DC to 40 GHz                                                      |
|            | VSWR (Max)           | 1.20 : 1 @ 40 GHz                                                 |
| Material   | Dielectric           | Special dielectric / ULTEM                                        |
|            | Center Contact       | Beryllium copper with gold plated                                 |
|            | Body                 | Beryllium copper with gold plated<br>& Passivated stainless steel |

\* RoHS Compliant

## SMP(Male) to 2.92mm(Female)



### Drawing

### Part No.: AD05M03FS1



### Test Result

#### • Frequency : 10 MHz to 40 GHz