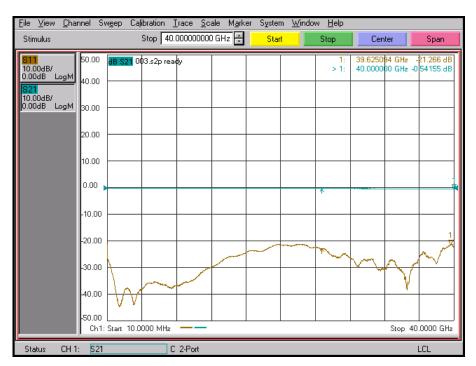

-------------|
| Electrical | Impedance(Ohm)       | 50                                                                |
|            | Operation Freq.(GHz) | DC to 40 GHz                                                      |
|            | VSWR (Max)           | 1.20 : 1 @ 40 GHz                                                 |
| Material   | Dielectric           | Special dielectric / ULTEM                                        |
|            | Center Contact       | Beryllium copper with gold plated                                 |
|            | Body                 | Beryllium copper with gold plated<br>& Passivated stainless steel |

\* RoHS Compliant

## SMP(Male) to 2.92mm(Female)



### Drawing

### Part No.: AD05M03FS1



### Test Result

#### • Frequency : 10 MHz to 40 GHz