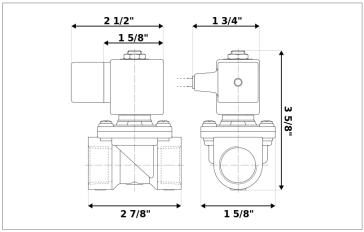

## **DKSV099**

Normally closed, pilot operated, 2-way solenoid valve with brass body and 1/2" connections

| Valve                |                                       |  |
|----------------------|---------------------------------------|--|
| Pipe size:           | 1/2" NPT                              |  |
| Operating pressure:  | 2–300 psi                             |  |
| Flow coefficient:    | 1.8 Cv                                |  |
| Media temperature:   | 15–195 °F                             |  |
| Ambient temperature: | -5–140 °F                             |  |
| Suggested usage:     | Air, inert gas, water                 |  |
| Operation:           | 2-way, normally closed solenoid valve |  |
| Mechanism:           | Pilot operated                        |  |
| Manual override:     | No                                    |  |
| Pipe gender:         | Female                                |  |
| Orifice size:        | 3/8"                                  |  |
| Media viscosity:     | 12 cSt                                |  |