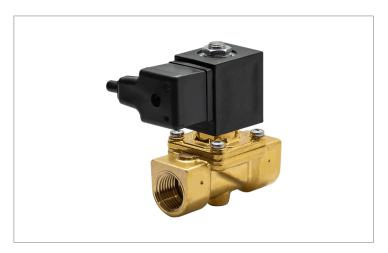

## **DKSV099**

Normally closed, pilot operated, 2-way solenoid valve with brass body and 1/2" connections

| Valve                |                                       |  |
|----------------------|---------------------------------------|--|
| Pipe size:           | 1/2" NPT                              |  |
| Operating pressure:  | 2–300 psi                             |  |
| Flow coefficient:    | 1.8 Cv                                |  |
| Media temperature:   | 15–195 °F                             |  |
| Ambient temperature: | -5–140 °F                             |  |
| Suggested usage:     | Air, inert gas, water                 |  |
| Operation:           | 2-way, normally closed solenoid valve |  |
| Mechanism:           | Pilot operated                        |  |
| Manual override:     | No                                    |  |
| Pipe gender:         | Female                                |  |
| Orifice size:        | 3/8"                                  |  |
| Media viscosity:     | 12 cSt                                |  |