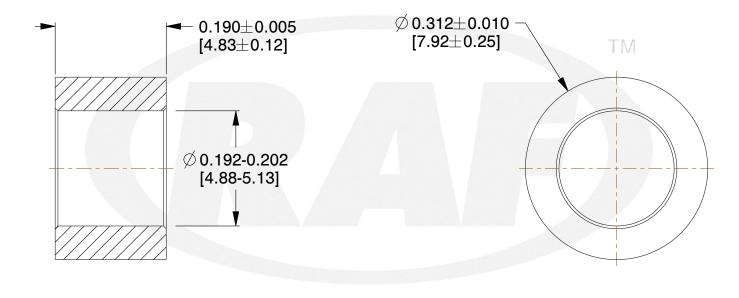

## **NOTES:**

- 1. Material: Polyamide (Nylon) (L-P-410), Composition 6/6
- 2. Finish: Plain
- 3. All Drawing Dimensions are in Inches [mm]
- 4. Unless otherwise specified, Edge Breaks, Radii or Countersinks 0.005-0.015
- 5. All features in accordance with NAS61

NAS61-3A-019

5/16" Round Spacer

COMPONENT