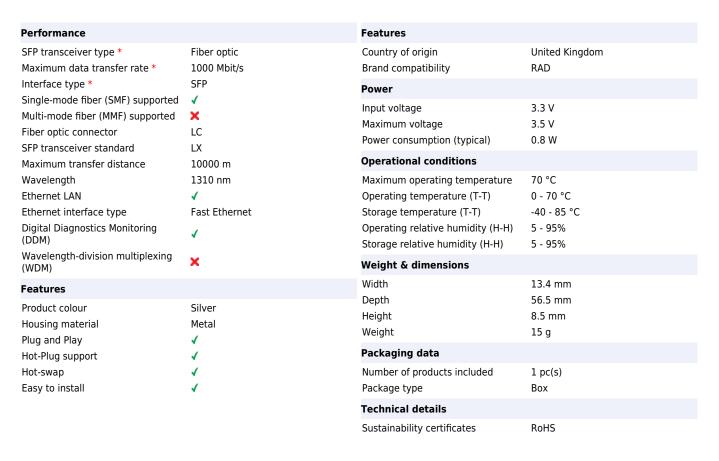

## ATGBICS SFP-6DH-C network transceiver module Fiber optic 1000 Mbit/s 1310 nm

Brand : ATGBICS

Product code: SFP-6DH-C

Product name : SFP-6DH-C

Rad Compatible Transceiver SFP 1000Base-LX 1310nm SMF 10km

ATGBICS SFP-6DH-C network transceiver module Fiber optic 1000 Mbit/s 1310 nm:

ATGBICS SFP-6DH 1000Base-LX supports a distance of up to 10km over single mode fibre (SMF) using a wavelength of 1310nm via an LC connector. Digital optical monitoring (DOM) support is also present enabling real-time monitoring of the parameters of the fibre optic transceiver. Our product is built to the exact specification of Rad SFP-6DH= and we proudly offer a compatibility guarantee and lifetime warranty. Our rigorously tested products record a unique traceable serial number and are fully compliant with all MSA Standards.

ATGBICS SFP-6DH-C. SFP transceiver type: Fiber optic, Maximum data transfer rate: 1000 Mbit/s, Interface type: SFP. Product colour: Silver, Housing material: Metal, Country of origin: United Kingdom. Input voltage: 3.3 V, Maximum voltage: 3.5 V, Power consumption (typical): 0.8 W. Width: 13.4 mm, Depth: 56.5 mm, Height: 8.5 mm. Number of products included: 1 pc(s), Package type: Box