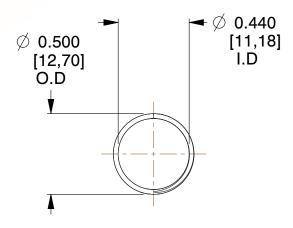

## **NOTES:**

1. Material : Music Wire 2. Finish : Glod Irridite

3. Ends: Closed and Ground

4. Total Coils: 10.000

5. Sugg. Max. Deflection: 0.860 (in)6. Sugg. Max. Load: 2.300 (lbs)

7. All Drawing Dimensions are in Inches [mm]

1.681

SCALE

11772

COMPONENT

COMPRESSION SPRINGS

UNIT
INCH [mm]
SHEET

**SPRINGS** 

1 of 1