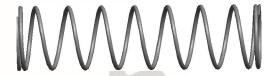

## **NOTES:**

1. Material : Music Wire 2. Finish : Glod Irridite

3. Ends: Closed and Ground

4. Total Coils: 10.000

5. Sugg. Max. Deflection: 0.860 (in)6. Sugg. Max. Load: 2.300 (lbs)

7. All Drawing Dimensions are in Inches [mm]

1.681

SCALE

11772

COMPONENT

COMPRESSION SPRINGS

UNIT
INCH [mm]
SHEET

**SPRINGS** 

1 of 1