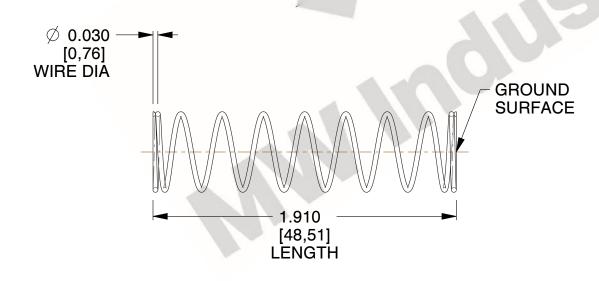

## **NOTES:**

1. Material : Music Wire 2. Finish : Glod Irridite

3. Ends: Closed and Ground

4. Total Coils: 10.000

5. Sugg. Max. Deflection: 0.860 (in)6. Sugg. Max. Load: 2.300 (lbs)

7. All Drawing Dimensions are in Inches [mm]

1.681

SCALE

11772

COMPONENT

COMPRESSION SPRINGS

UNIT
INCH [mm]
SHEET

**SPRINGS** 

1 of 1