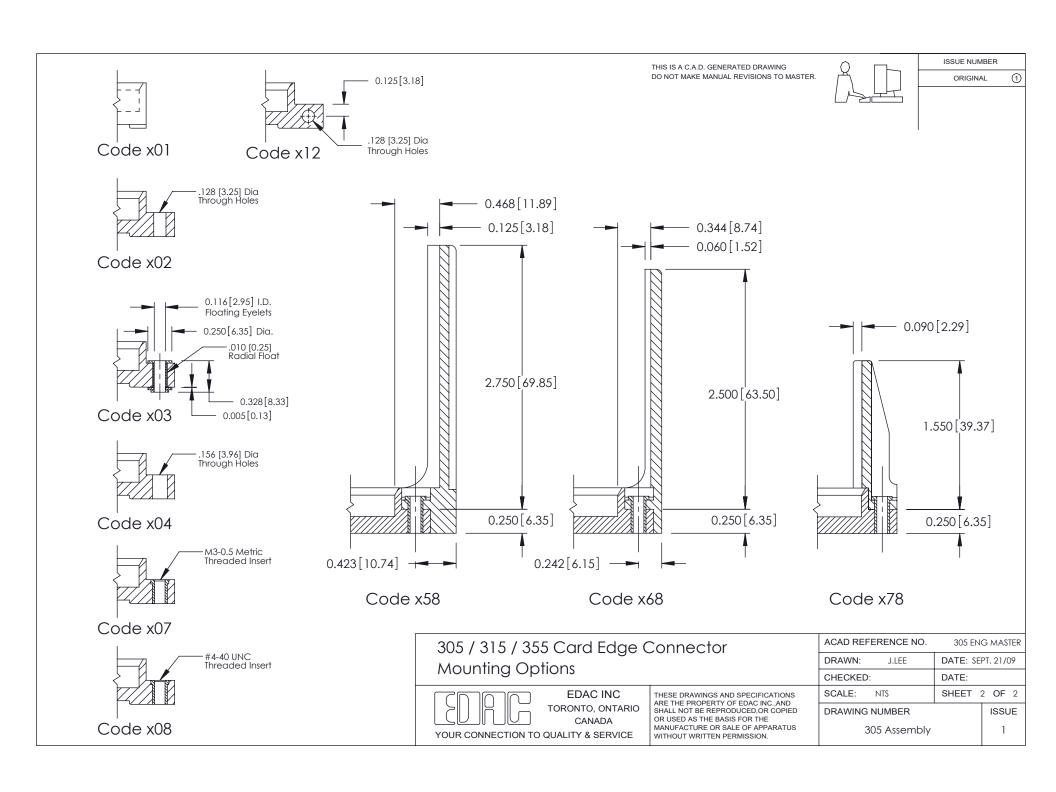

| <u>Mot</u>                                   | nting Option<br>128 (3:25) Dia. Side Mounting Holes                 | <u>Contact Detail</u><br>520-P.C. Tail .046x.013(1.17x0.33) - Tail LG.=.213(9.156 [3.96] Contact Spacing x .140 [3.56] Row Space | 5.41)<br>ing                          | THIS IS A C.A.D. GENERATED DRAWING<br>DO NOT MAKE MANUAL REVISIONS TO MASTER.                                                                                       |                                            | ISSUE NUM<br>ORIGINA |           |
|----------------------------------------------|---------------------------------------------------------------------|----------------------------------------------------------------------------------------------------------------------------------|---------------------------------------|---------------------------------------------------------------------------------------------------------------------------------------------------------------------|--------------------------------------------|----------------------|-----------|
|                                              | Card Slot Accepts<br>054 (1.37) to .070 (1.78)<br>Thick P.C. Board  |                                                                                                                                  |                                       |                                                                                                                                                                     |                                            |                      |           |
| \\ \\ \\ \\ \\ \\ \\ \\ \\ \\ \\ \\ \\       | 0.156[3.96]                                                         |                                                                                                                                  |                                       |                                                                                                                                                                     |                                            |                      |           |
|                                              |                                                                     | 5.936[150.77] ———————————————————————————————————                                                                                |                                       |                                                                                                                                                                     |                                            |                      |           |
|                                              |                                                                     |                                                                                                                                  |                                       |                                                                                                                                                                     | [0                                         | , <del>t</del> o     |           |
|                                              | ·                                                                   |                                                                                                                                  |                                       |                                                                                                                                                                     | 0.295[7.4%                                 | Card Slot            |           |
| [89                                          |                                                                     |                                                                                                                                  |                                       |                                                                                                                                                                     |                                            | 0.090 [2.2           |           |
| 0.460[11.68]                                 | 6.368[161.75] 6.678[169.62]                                         |                                                                                                                                  |                                       |                                                                                                                                                                     |                                            | Point of C           |           |
|                                              | 305 / 315 / 355 Card Edge Connector<br>Part Number: 305-074-520-212 |                                                                                                                                  |                                       |                                                                                                                                                                     | ACAD REFERENCE NO.  DRAWN: J.LEE  CHECKED: | 305 EN  DATE: SEF    | PT. 21/09 |
| See Accompanying Page for:  Mounting Options |                                                                     |                                                                                                                                  | EDAC INC<br>DRONTO, ONTARIO<br>CANADA | THESE DRAWINGS AND SPECIFICATIONS ARE THE PROPERTY OF EDAC INC.,AND SHALL NOT BE REPRODUCED,OR COPIED OR USED AS THE BASIS FOR THE MANUFACTURE OR SALE OF APPARATUS | SCALE: NTS  DRAWING NUMBER  305 Assembly   | SHEET                | 1 OF 2    |
|                                              |                                                                     | YOUR CONNECTION TO QUA                                                                                                           | ALITI & SERVICE                       | WITHOUT WRITTEN PERMISSION.                                                                                                                                         |                                            |                      |           |