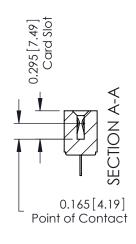

ISSUE NUMBER ORIGINAL

0.343[8.71] Card Slot Accepts .054 (1.37) to .070 (1.78) Thick P.C. Board 0.156 3.96 3.284 [83.41] 3.430 [87.12]

**See Accompanying Pages for:** 

**Mounting Options** 

306 / 316 / 356 Card Edge Connector Part Number: 306-020-420-101