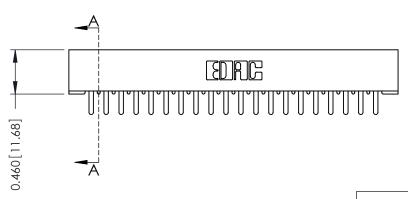

## **Contact Detail**

420-P.C. Tail .046x.015(1.17x0.38) - Tail LG.=.213(5.41) .156 [3.96] Contact Spacing with Single Centreline Row

THIS IS A C.A.D. GENERATED DRAWING DO NOT MAKE MANUAL REVISIONS TO MASTER.

ISSUE NUMBER ORIGINAL

0.343[8.71] Card Slot Accepts .054 (1.37) to .070 (1.78) Thick P.C. Board 0.156 3.96 3.284 [83.41] 3.430 [87.12]

**See Accompanying Pages for:** 

**Mounting Options** 

306 / 316 / 356 Card Edge Connector Part Number: 306-020-420-101