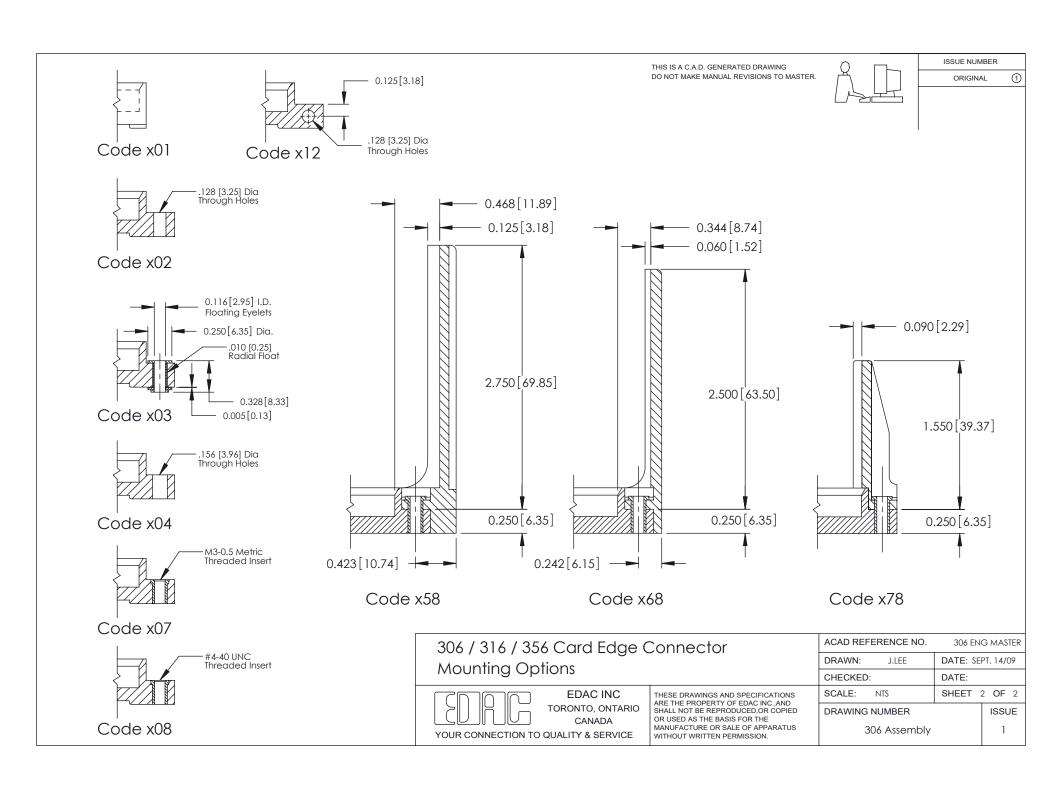

## **Mounting Option**

101-No Mounting Lugs

ISSUE NUMBER ORIGINAL

0.343[8.71] Card Slot Accepts .054 (1.37) to .070 (1.78) Thick P.C. Board 0.156 3.96 3.284 [83.41] 3.430 [87.12]

**See Accompanying Pages for:** 

**Mounting Options** 

306 / 316 / 356 Card Edge Connector Part Number: 306-020-420-101