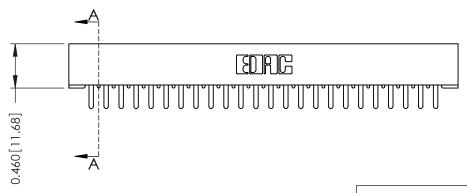

## **Mounting Option**

101-No Mounting Lugs

**Contact Detail** 

420-P.C. Tail .046x.015(1.17x0.38) - Tail LG.=.213(5.41) .156 [3.96] Contact Spacing with Single Centreline Row

THIS IS A C.A.D. GENERATED DRAWING DO NOT MAKE MANUAL REVISIONS TO MASTER.