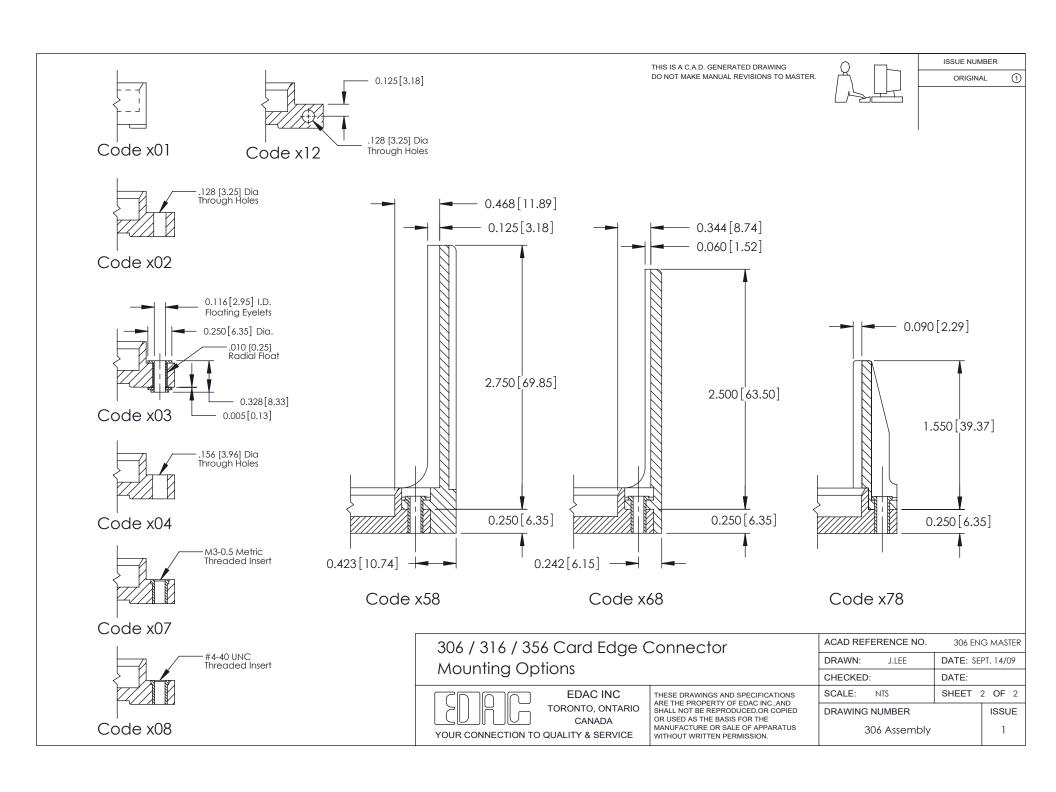

ing with Single Centreline Row

THIS IS A C.A.D. GENERATED DRAWING DO NOT MAKE MANUAL REVISIONS TO MASTER.



ISSUE NUMBER

ORIGINAL







**See Accompanying Pages for:** 

**Mounting Options** 

306 / 316 / 356 Card Edge Connector Part Number: 306-024-420-101



**EDAC INC** TORONTO, ONTARIO CANADA

THESE DRAWINGS AND SPECIFICATIONS ARE THE PROPERTY OF EDAC INC., AND SHALL NOT BE REPRODUCED, OR COPIED OR USED AS THE BASIS FOR THE MANUFACTURE OR SALE OF APPARATUS WITHOUT WRITTEN PERMISSION.

| ACAD REFERENCE NO. | 306 ENG MASTER    |
|--------------------|-------------------|
| DRAWN: J.LEE       | DATE: SEPT. 14/09 |
| CHECKED:           | DATE:             |
| SCALE: NTS         | SHEET 1 OF 2      |
| DRAWING NUMBER     | ISSUE             |
| 306 Assembly       | 1                 |