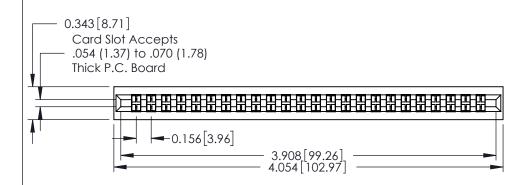

## **Mounting Option**

101-No Mounting Lugs

**Contact Detail** 

420-P.C. Tail .046x.015(1.17x0.38) - Tail LG.=.213(5.41) .156 [3.96] Contact Spacing with Single Centreline Row

THIS IS A C.A.D. GENERATED DRAWING DO NOT MAKE MANUAL REVISIONS TO MASTER.