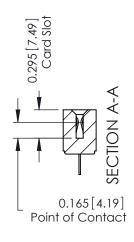

## **Mounting Option**

101-No Mounting Lugs

**Contact Detail** 

420-P.C. Tail .046x.015(1.17x0.38) - Tail LG.=.213(5.41) .156 [3.96] Contact Spacing with Single Centreline Row

THIS IS A C.A.D. GENERATED DRAWING DO NOT MAKE MANUAL REVISIONS TO MASTER.