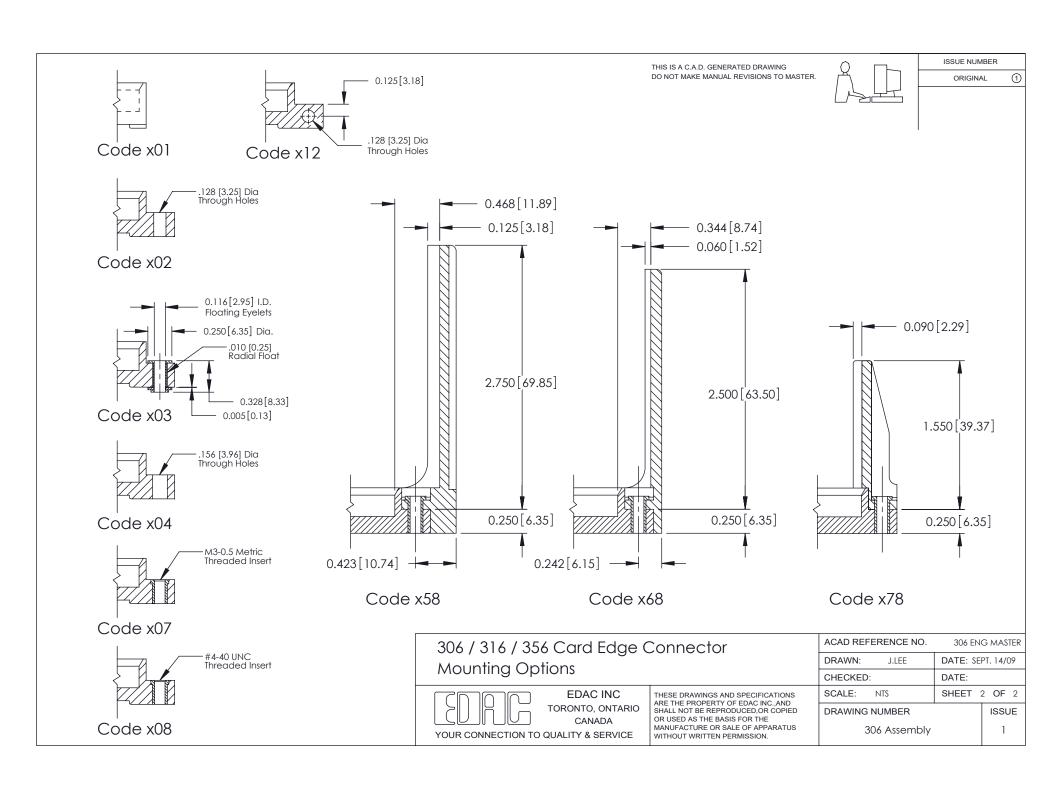

|                                               |                                                                                    | .015(1.17x0.38) - Tail LG.=.213(5.41)<br>t Spacing with Single Centreline Row | THIS IS A C.A.D. GENERATED DRAWING<br>DO NOT MAKE MANUAL REVISIONS TO MASTER. |                                                                                           | ISSUE NUMBER ORIGINAL ①  |                |
|-----------------------------------------------|------------------------------------------------------------------------------------|-------------------------------------------------------------------------------|-------------------------------------------------------------------------------|-------------------------------------------------------------------------------------------|--------------------------|----------------|
|                                               | 0.343[8.71]<br>Card Slot Accepts<br>.054 (1.37) to .070 (1.78)<br>Thick P.C. Board |                                                                               | ✓ Ø0.156[3                                                                    | 3.96]                                                                                     | I                        |                |
|                                               | -0.156[3.96]                                                                       | - 3.908[99.26]<br>- 4.054[102.97]<br>4.340[110.24]                            |                                                                               |                                                                                           |                          |                |
|                                               | <u>-A</u>                                                                          | 4.824[122.53]<br>                                                             |                                                                               |                                                                                           | 0.295 [7.49]             | SECTION A-A    |
| .35]                                          |                                                                                    |                                                                               |                                                                               |                                                                                           | <u>↓</u> <u>▼</u>        | 0.165[4.19]    |
| 0.460[11.68]<br>0.250[6.35]-                  | A                                                                                  | -4.650[118.11]                                                                |                                                                               |                                                                                           |                          | int of Contact |
| See Accompanying Pages for:  Mounting Options |                                                                                    | 306 / 316 / 356 Card Edge Connector<br>Part Number: 306-024-420-168           |                                                                               | ACAD REFERENCE NO.                                                                        | 306 ENG MASTER           |                |
|                                               |                                                                                    |                                                                               |                                                                               | DRAWN: J.LEE CHECKED:                                                                     | DATE: SEPT. 14/09  DATE: |                |
|                                               |                                                                                    | EDAC INC                                                                      | THESE DRAWINGS AND SPECIFICATIONS                                             | SCALE: NTS                                                                                | SHEET 1 OF 2             |                |
|                                               |                                                                                    | TORONTO, ONTAR                                                                | IO ARE THE PROPERTY OF EDAC INC.,AND SHALL NOT BE REPRODUCED,OR COPIED        | DRAWING NUMBER                                                                            | ISSUE                    |                |
|                                               |                                                                                    |                                                                               | YOUR CONNECTION TO QUALITY & SERVICE                                          | OR USED AS THE BASIS FOR THE MANUFACTURE OR SALE OF APPARATUS WITHOUT WRITTEN PERMISSION. | 306 Assembly             | 1              |