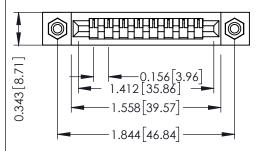

Mounting Option
#4-40 Unified Threaded Inserts

**Contact Detail** 

Wire Wrap .046x.013(1.17x0.33) - Tail LG=.520(13.21) .156 [3.96] Contact Spacing x .200 [5.08] Row Spacing

THIS IS A C.A.D. GENERATED DRAWING DO NOT MAKE MANUAL REVISIONS TO MASTER.