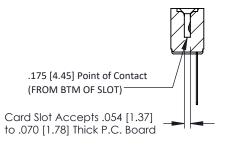

## SECTION A-A

307 ENG MASTER

DATE: AUG. 11/09

SHEET 1 OF 3

**ISSUE** 

DATE:

| 307 / 357 Card Edge Connector<br>Part Number: 307-008-447-108         |                                                                                                                                                                                                   | ACAD REFERENCE NO. |
|-----------------------------------------------------------------------|---------------------------------------------------------------------------------------------------------------------------------------------------------------------------------------------------|--------------------|
|                                                                       |                                                                                                                                                                                                   | DRAWN: J.LEE       |
|                                                                       |                                                                                                                                                                                                   | CHECKED:           |
| EDAC INC TORONTO, ONTARIO CANADA YOUR CONNECTION TO QUALITY & SERVICE | THESE DRAWINGS AND SPECIFICATIONS ARE THE PROPERTY OF EDAC INC., AND SHALL NOT BE REPRODUCED, OR COPIED OR USED AS THE BASIS FOR THE MANUFACTURE OR SALE OF APPARATUS WITHOUT WRITTEN PERMISSION. | SCALE: NTS         |
|                                                                       |                                                                                                                                                                                                   | DRAWING NUMBER     |
|                                                                       |                                                                                                                                                                                                   | 307 Assembly       |