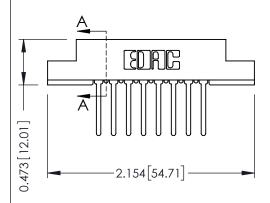

## SECTION A-A

307 ENG MASTER

DATE: AUG. 11/09

SHEET 1 OF 3

**ISSUE** 

DATE:

| 307 / 357 Card Edge Connector<br>Part Number: 307-008-447-108         |                                                                                                                                                                                                   | ACAD REFERENCE NO. |
|-----------------------------------------------------------------------|---------------------------------------------------------------------------------------------------------------------------------------------------------------------------------------------------|--------------------|
|                                                                       |                                                                                                                                                                                                   | DRAWN: J.LEE       |
|                                                                       |                                                                                                                                                                                                   | CHECKED:           |
| EDAC INC TORONTO, ONTARIO CANADA YOUR CONNECTION TO QUALITY & SERVICE | THESE DRAWINGS AND SPECIFICATIONS ARE THE PROPERTY OF EDAC INC., AND SHALL NOT BE REPRODUCED, OR COPIED OR USED AS THE BASIS FOR THE MANUFACTURE OR SALE OF APPARATUS WITHOUT WRITTEN PERMISSION. | SCALE: NTS         |
|                                                                       |                                                                                                                                                                                                   | DRAWING NUMBER     |
|                                                                       |                                                                                                                                                                                                   | 307 Assembly       |