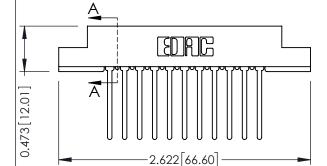

**Mounting Option Contact Detail** Wire Wrap .046x.013(1.17x0.33) - Tail LG=.708(17.98) .156 (3.96) Dia. Mounting Holes .156 [3.96] Contact Spacing x .200 [5.08] Row Spacing 0.343 [8.71] -2.026 [51.46] -1.880 [47.75] 0.156[3.96] -2.312 58.72

**See Accompanying Pages for:** 

- **Contact Bend Details**
- **Mounting Options**

.095 [2.41] Point of Contact (FROM BTM OF SLOT)

**SECTION A-A** 

Card Slot Accepts .054 [1.37] to .070 [1.78] Thick P.C. Board

307 / 357 Card Edge Connector Part Number: 307-022-540-204

YOUR CONNECTION TO QUALITY & SERVICE

307 ENG MASTER DATE: AUG. 11/09 J.LEE SHEET 1 OF 3 NTS 307 Assembly