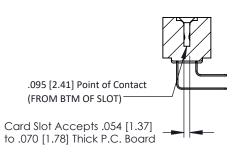

**Mounting Option** .128 (3.25) Dia. Mounting Holes **Contact Detail** 

90 Degree Bend (Code 422 and 440 Contacts)

.156 [3.96] Contact Spacing x .200 [5.08] Row Spacing