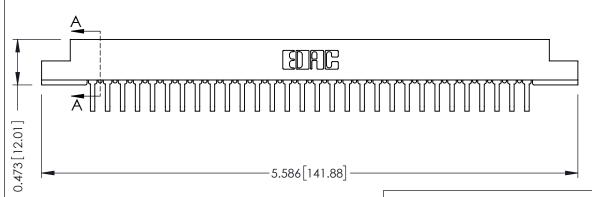

## SECTION A-A

**See Accompanying Pages for:** 

- **Contact Bend Details**
- **Mounting Options**

| 307 / 357 Card Edge Connector |
|-------------------------------|
| Part Number: 307-060-458-202  |

YOUR CONNECTION TO QUALITY & SERVICE