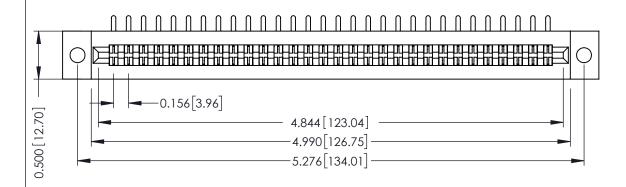

**Mounting Option** .128 (3.25) Dia. Mounting Holes **Contact Detail** 

90 Degree Bend (Code 422 and 440 Contacts)

.156 [3.96] Contact Spacing x .200 [5.08] Row Spacing