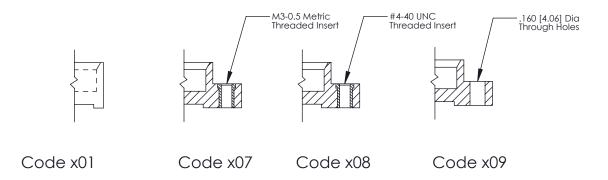

**

540-Wire Wrap .025 Sq.(0.64 Sq.) - Tail LG=.560(14.22) .100 [2.54] Contact Spacing x .300 [7.62] Row Spacing

0.600[15.24]





**See Accompanying Page for: Mounting Options** 



YOUR CONNECTION TO QUALITY & SERVICE

|    | ACAD REFERENCE NO | . 325 ENG MASTER        |  |  |  |  |
|----|-------------------|-------------------------|--|--|--|--|
|    | DRAWN: J.LEE      | DATE: <b>OCT. 06/09</b> |  |  |  |  |
|    | CHECKED:          | DATE:                   |  |  |  |  |
|    | SCALE: NTS        | SHEET 1 OF 2            |  |  |  |  |
| ED | DRAWING NUMBER    | ISSUE                   |  |  |  |  |
| 5  | 325 Assembly      | 1                       |  |  |  |  |

**SECTION A-A** 

THIS IS A C.A.D. GENERATED DRAWING
DO NOT MAKE MANUAL REVISIONS TO MASTER.



SSUE NUMBER

DRIGINAL

1



|                  | 325 Card Edge Connector |                                                                                                                                                                                                 |          |             | ACAD REFERENCE NO. 325 ENG MASTER |           |  |  |
|------------------|-------------------------|-------------------------------------------------------------------------------------------------------------------------------------------------------------------------------------------------|----------|-------------|-----------------------------------|-----------|--|--|
| Mounting Options |                         |