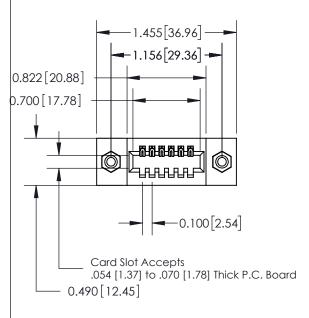

## **Contact Detail**

540-Wire Wrap .025 Sq.(0.64 Sq.) - Tail LG=.560(14.22) .100 [2.54] Contact Spacing x .300 [7.62] Row Spacing

0.600[15.24]

**See Accompanying Page for: Mounting Options** 

YOUR CONNECTION TO QUALITY & SERVICE