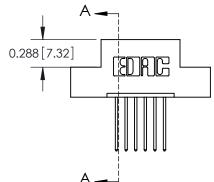

**SECTION A-A** 

THIS IS A C.A.D. GENERATED DRAWING
DO NOT MAKE MANUAL REVISIONS TO MASTER.

SSUE NUMBER

DRIGINAL

1

|                  | 325 Card Edge Connector |                                                                                                                                                                                                 |          |             | ACAD REFERENCE NO. 325 ENG MASTER |           |  |  |
|------------------|-------------------------|-------------------------------------------------------------------------------------------------------------------------------------------------------------------------------------------------|----------|-------------|-----------------------------------|-----------|--|--|
| Mounting Options |                         |                                                                                                                                                                                                 | DRAWN:   | J.LEE       | DATE: O                           | CT. 06/09 |  |  |
|                  | Moorning Ophons         |                                                                                                                                                                                                 | CHECKED: |             | DATE:                             |           |  |  |
| Y                | TORONTO, ONTARIO CANADA | THESE DRAWINGS AND SPECIFICATIONS ARE THE PROPERTY OF EDAC INC.,AND SHALL NOT BE REPRODUCED,OR COPIED OR USED AS THE BASIS FOR THE MANUFACTURE OR SALE OF APPARATUS WITHOUT WRITTEN PERMISSION. | SCALE:   | NTS         | SHEET 2                           | 2 OF 2    |  |  |
|                  |                         |                                                                                                                                                                                                 | DRAWING  | NUMBER      |                                   | ISSUE     |  |  |
|                  |                         |                                                                                                                                                                                                 | 3        | 25 Assembly |                                   | 1         |  |  |