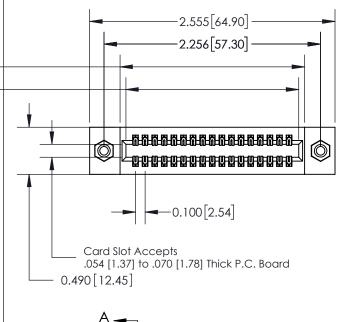

**Mounting Option** 08-#4-40 Unified Threaded Inserts **Contact Detail** 

520-P.C. Tail .025 Sq.(0.64 Sq.) - Tail LG=.175(4.45) .100 [2.54] Contact Spacing x .300 [7.62] Row Spacing

0.600[15.24]

**See Accompanying Page for: Mounting Options** 