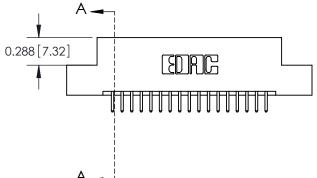

ACAD REFERENCE NO. 325 FNG MASTER

**SECTION A-A** 

THIS IS A C.A.D. GENERATED DRAWING
DO NOT MAKE MANUAL REVISIONS TO MASTER.

SSUE NUMBER

DRIGINAL

1

|                  | 325 Card Edge Connector |                                   |                                                                                                        | ACAD REFERENCE NO. 325 ENG MASTER |           |        |       |
|------------------|-------------------------|-----------------------------------|--------------------------------------------------------------------------------------------------------|-----------------------------------|-----------|--------|-------|
| Mounting Options |                         | DRAWN:                            | J.LEE                                                                                                  | DATE: O                           | CT. 06/09 |        |       |
|                  | Mourning Opnoris        |                                   | CHECKED:                                                                                               |                                   | DATE:     |        |       |
|                  | EDAC INC                | THESE DRAWINGS AND SPECIFICATIONS | SCALE:                                                                                                 | NTS                               | SHEET 2   | 2 OF 2 |       |
|                  | TORG                    | TORONTO, ONTARIO                  | ARE THE PROPERTY OF EDAC INC.,AND<br>SHALL NOT BE REPRODUCED,OR COPIED<br>OR USED AS THE BASIS FOR THE | DRAWING                           | NUMBER    |        | ISSUE |
|                  | CANADA                  | MANUFACTURE OR SALE OF APPARATUS  | 3                                                                                                      | 25 Assembly                       |           | 1      |       |