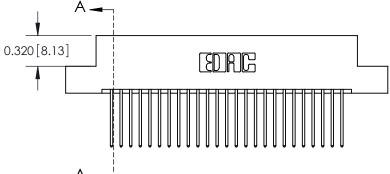

## **Contact Detail**

540-Wire Wrap .025 Sq.(0.64 Sq.) - Tail LG=.560(14.22) .100 [2.54] Contact Spacing x .300 [7.62] Row Spacing

0.600[15.24] **SECTION A-A** 

325 ENG MASTER

325 Card Edge Connector Part Number: 325-050-540-209