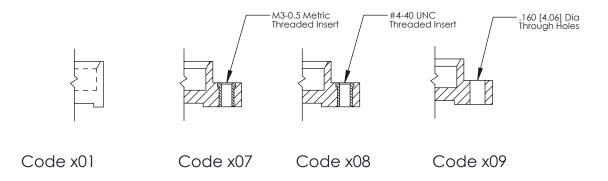

**Mounting Option** 09-.160 (4.06) Dia. Mounting Holes

## **Contact Detail**

540-Wire Wrap .025 Sq.(0.64 Sq.) - Tail LG=.560(14.22) .100 [2.54] Contact Spacing x .300 [7.62] Row Spacing







0.600[15.24] **SECTION A-A** 

325 ENG MASTER

325 Card Edge Connector Part Number: 325-050-540-209

YOUR CONNECTION TO QUALITY & SERVICE

J.LEE DATE: OCT. 06/09 SHEET 1 OF 2 325 Assembly

See Accompanying Page for: **Mounting Options** 

THIS IS A C.A.D. GENERATED DRAWING
DO NOT MAKE MANUAL REVISIONS TO MASTER.



ISSUE NUMBER

ORIGINAL

1



| 325 Card Edge Connector<br>Mounting Options |                                                                                                                                                                                                 | ACAD REFERENCE NO. 325 ENG MASTER |             |         |           |
|---------------------------------------------|-------------------------------------------------------------------------------------------------------------------------------------------------------------------------------------------------|-----------------------------------|-------------|---------|-----------|
|                                             |