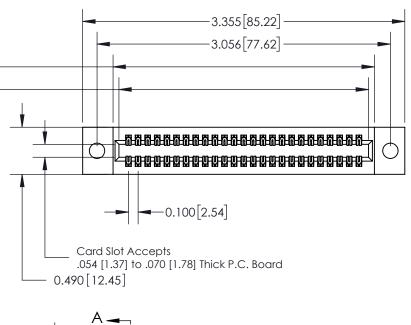

**Mounting Option** 09-.160 (4.06) Dia. Mounting Holes

## **Contact Detail**

540-Wire Wrap .025 Sq.(0.64 Sq.) - Tail LG=.560(14.22) .100 [2.54] Contact Spacing x .300 [7.62] Row Spacing







0.600[15.24] **SECTION A-A** 

325 ENG MASTER

325 Card Edge Connector Part Number: 325-050-540-209

YOUR CONNECTION TO QUALITY & SERVICE

J.LEE DATE: OCT. 06/09 SHEET 1 OF 2 325 Assembly

See Accompanying Page for: **Mounting Options** 

THIS IS A C.A.D. GENERATED DRAWING
DO NOT MAKE MANUAL REVISIONS TO MASTER.



ISSUE NUMBER

ORIGINAL

1



| 325 Card Edge Connector<br>Mounting Options |                                                                                                                                                                                                 | ACAD REFERENCE NO. 325 ENG MASTER |             |         |           |
|---------------------------------------------|-----------------------------------------------------------------------------------------