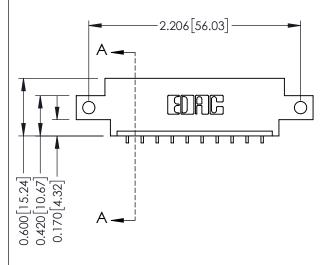

**Mounting Option** 

12-.128 (3.25) Dia. Side Mounting Holes

**Contact Detail** 

559-90 Degree Bend (Code 541 Contacts) .156 [3.96] Contact Spacing x .200 [5.08] Row Spacing THIS IS A C.A.D. GENERATED DRAWING DO NOT MAKE MANUAL REVISIONS TO MASTER.

## **See Accompanying Pages for:**

- **Contact Bend Details**
- **Mounting Options**

| 337 / 387 Series Card Edge Connector |
|--------------------------------------|
| Part Number: 337-010-559-612         |