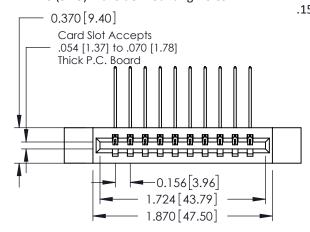

## **See Accompanying Pages for:**

- **Contact Bend Details**
- **Mounting Options**

| 337 / 387 Series Card Edge Connector |
|--------------------------------------|
| Part Number: 337-010-559-612         |