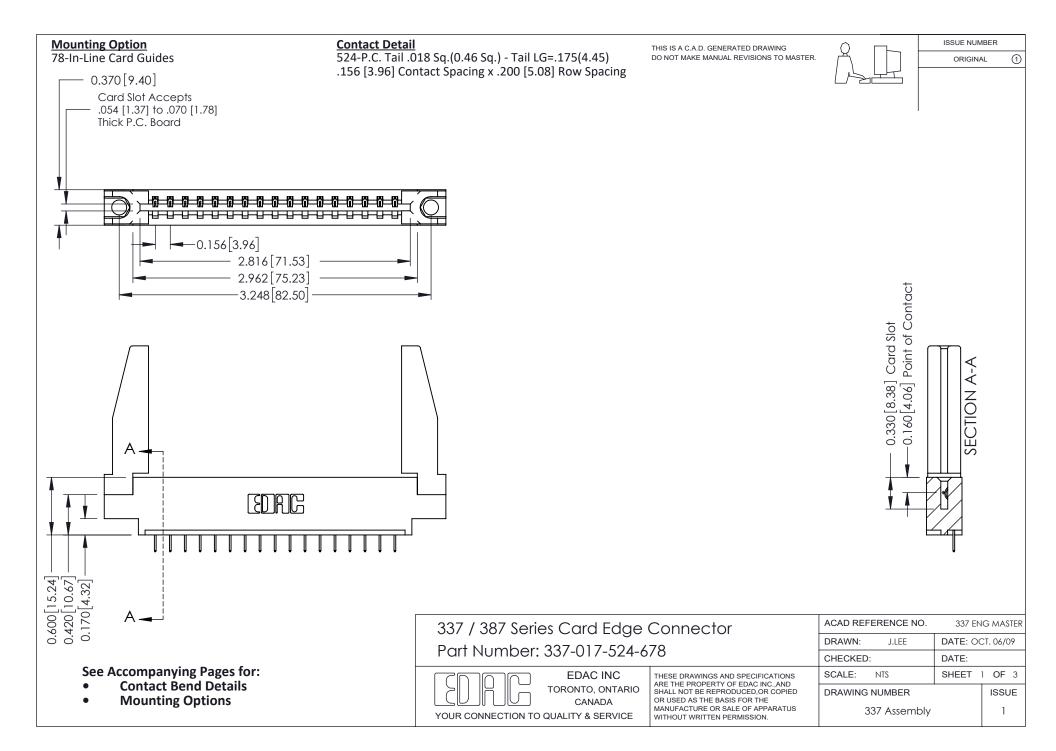

ISSUE NUMBER

ORIGINAL

1

| 337 / 387 Series Card Edge Connector<br>Contact Bend Detail           |                                                                                                                                                                                                  | ACAD REFERENCE NO. 337 E |                  | G MASTER      |
|-----------------------------------------------------------------------|--------------------------------------------------------------------------------------------------------------------------------------------------------------------------------------------------|--------------------------|------------------|---------------|
|                                                                       |                                                                                                                                                                                                  | DRAWN: J.LEE             | DATE: OCT. 06/09 |               |
|                                                                       |                                                                                                                                                                                                  | CHECKED:                 | CKED: DATE:      |               |
| EDAC INC TORONTO, ONTARIO CANADA YOUR CONNECTION TO QUALITY & SERVICE | THESE DRAWINGS AND SPECIFICATIONS ARE THE PROPERTY OF EDAC INC.,AND SHALL NOT BE REPRODUCED, OR COPIED OR USED AS THE BASIS FOR THE MANUFACTURE OR SALE OF APPARATUS WITHOUT WRITTEN PERMISSION. | SCALE: NTS               | SHEET            | 2 <b>OF</b> 3 |
|                                                                       |                                                                                                                                                                                                  | DRAWING NUMBER           |                  | ISSUE         |
|                                                                       |                                                                                                                                                                                                  | 337 Assembly             |                  | 1             |