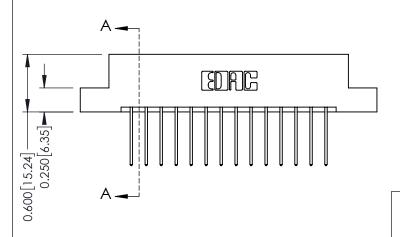

**See Accompanying Pages for:** 

- **Contact Bend Details**
- **Mounting Options**

| 337 / 387 Series Card Edge Connector |
|--------------------------------------|
| Part Number: 337-028-540-207         |