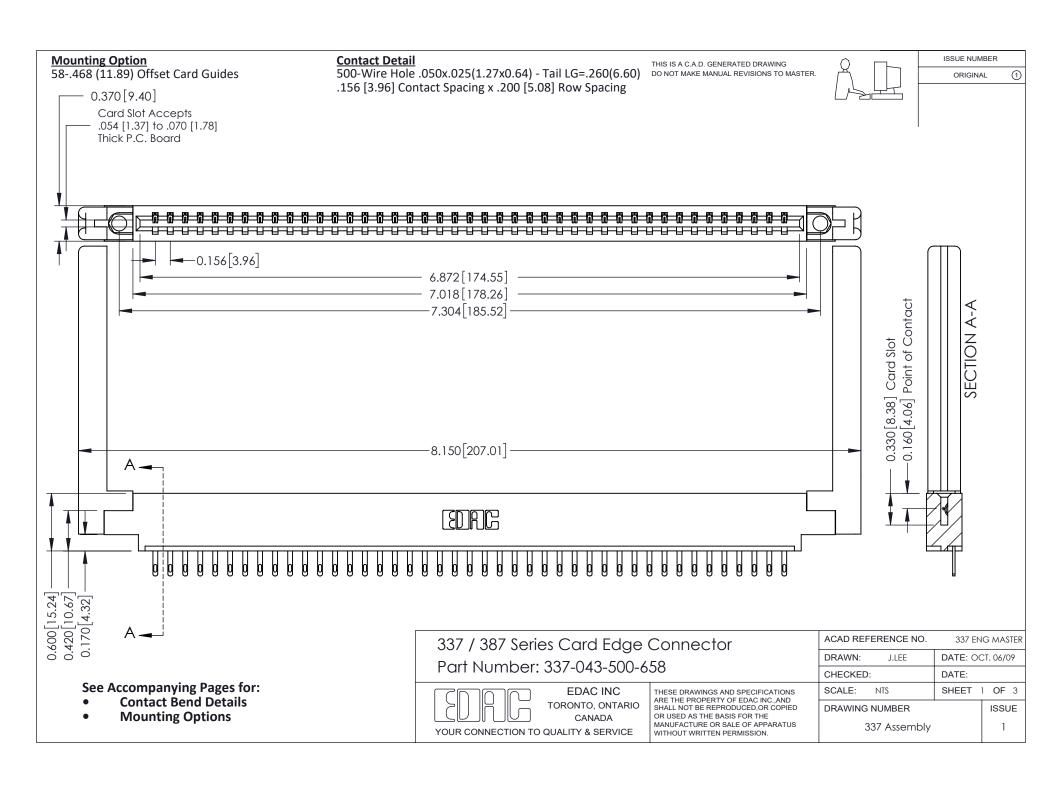

ISSUE NUMBER

ORIGINAL

1

| 337 / 387 Series Card Edge Connector<br>Contact Bend Detail           |                                                                                                                                                                                                  | ACAD REFERENCE NO. 337 E |                  | G MASTER      |
|-----------------------------------------------------------------------|--------------------------------------------------------------------------------------------------------------------------------------------------------------------------------------------------|--------------------------|------------------|---------------|
|                                                                       |                                                                                                                                                                                                  | DRAWN: J.LEE             | DATE: OCT. 06/09 |               |
|                                                                       |                                                                                                                                                                                                  | CHECKED: DATE:           |                  |               |
| EDAC INC TORONTO, ONTARIO CANADA YOUR CONNECTION TO QUALITY & SERVICE | THESE DRAWINGS AND SPECIFICATIONS ARE THE PROPERTY OF EDAC INC.,AND SHALL NOT BE REPRODUCED, OR COPIED OR USED AS THE BASIS FOR THE MANUFACTURE OR SALE OF APPARATUS WITHOUT WRITTEN PERMISSION. | SCALE: NTS               | SHEET            | 2 <b>OF</b> 3 |
|                                                                       |                                                                                                                                                                                                  | DRAWING NUMBER           |                  | ISSUE         |
|                                                                       |                                                                                                                                                                                                  | 337 Assembly             |                  | 1             |