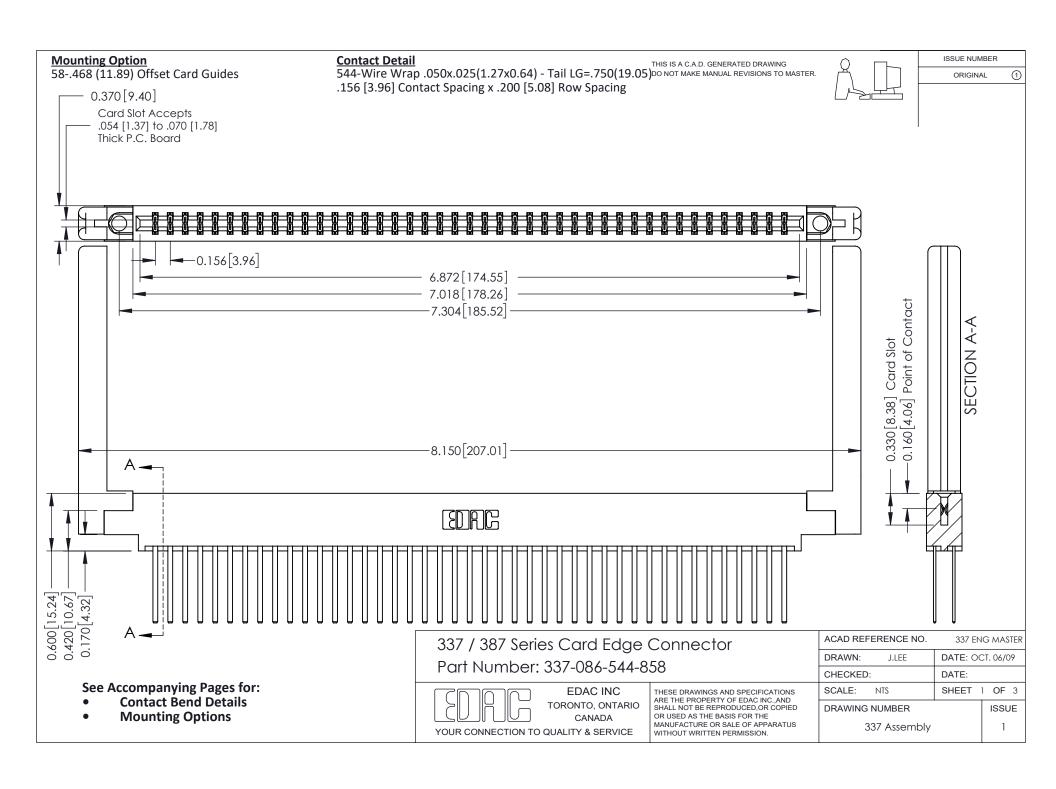

ISSUE NUMBER

ORIGINAL

1



| 337 / 387 Series Card Edge Connector<br>Contact Bend Detail           |                                                                                                                                                                                                  | ACAD REFERENCE NO. 337 E |                  | G MASTER      |
|-----------------------------------------------------------------------|--------------------------------------------------------------------------------------------------------------------------------------------------------------------------------------------------|--------------------------|------------------|---------------|
|                                                                       |