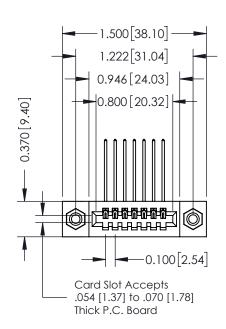

| 0.410[10.41] |
|--------------|
| SECTION A-A  |

| 342 / 392 Card Edge Connector<br>Part Number: 342-007-559-108 |                                                                                                                                       | ACAD REFERENCE NO. 342 ENG MASTER |             |         |           |  |
|---------------------------------------------------------------|---------------------------------------------------------------------------------------------------------------------------------------|-----------------------------------|-------------|---------|-----------|--|
|                                                               |                                                                                                                                       | DRAWN:                            | J.LEE       | DATE: O | CT. 06/09 |  |
|                                                               |                                                                                                                                       | CHECKED:                          |             | DATE:   |           |  |
| EDAC INC                                                      | THESE DRAWINGS AND SPECIFICATIONS ARE THE PROPERTY OF EDAC INCAND                                                                     | SCALE:                            | NTS         | SHEET   | 1 OF 3    |  |
| CANADA                                                        | SHALL NOT BE REPRODUCED, OR COPIED<br>OR USED AS THE BASIS FOR THE<br>MANUFACTURE OR SALE OF APPARATUS<br>WITHOUT WRITTEN PERMISSION. | DRAWING                           | NUMBER      |         | ISSUE     |  |
|                                                               |                                                                                                                                       | 3                                 | 42 Assembly |         | 1         |  |