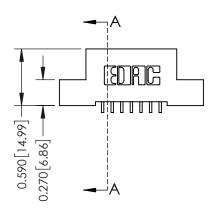

| 0.410[10.41] |
|--------------|
| SECTION A-A  |

| 342 / 392 Card Edge Connector<br>Part Number: 342-007-559-108 |                                                                                                                                       | ACAD REFERENCE NO. 342 ENG MASTER |             |         |           |  |
|---------------------------------------------------------------|---------------------------------------------------------------------------------------------------------------------------------------|-----------------------------------|-------------|---------|-----------|--|
|                                                               |                                                                                                                                       | DRAWN:                            | J.LEE       | DATE: O | CT. 06/09 |  |
|                                                               |                                                                                                                                       | CHECKED:                          |             | DATE:   |           |  |
| EDAC INC                                                      | THESE DRAWINGS AND SPECIFICATIONS ARE THE PROPERTY OF EDAC INCAND                                                                     | SCALE:                            | NTS         | SHEET   | 1 OF 3    |  |
| CANADA                                                        | SHALL NOT BE REPRODUCED, OR COPIED<br>OR USED AS THE BASIS FOR THE<br>MANUFACTURE OR SALE OF APPARATUS<br>WITHOUT WRITTEN PERMISSION. | DRAWING                           | NUMBER      |         | ISSUE     |  |
|                                                               |                                                                                                                                       | 3                                 | 42 Assembly |         | 1         |  |