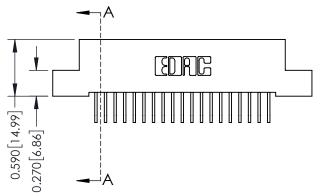

## 0.410[10.41] SECTION A-A

## **See Accompanying Pages for:**

- **Contact Bend Details**
- **Mounting Options**

342 / 392 Card Edge Connector Part Number: 342-019-558-108

YOUR CONNECTION TO QUALITY & SERVICE

342 ENG MASTER J.LEE DATE: OCT. 06/09 SHEET 1 OF 3