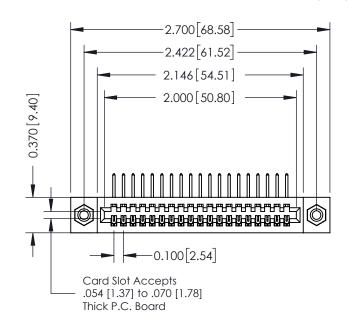

## **See Accompanying Pages for:**

- **Contact Bend Details**
- **Mounting Options**

342 / 392 Card Edge Connector Part Number: 342-019-558-108

YOUR CONNECTION TO QUALITY & SERVICE

342 ENG MASTER J.LEE DATE: OCT. 06/09 SHEET 1 OF 3

342 Assembly

THIS IS A C.A.D. GENERATED DRAWING DO NOT MAKE MANUAL REVISIONS TO MASTER. ISSUE NUMBER

ORIGINAL

1

| 342 / 392 Series Card Edge Connector<br>Contact Bend Detail |                                                                                                                                                                                                  | ACAD REFERENCE NO. 342 ENG MASTER |             |                  |        |
|-------------------------------------------------------------|--------------------------------------------------------------------------------------------------------------------------------------------------------------------------------------------------|-----------------------------------|-------------|------------------|--------|
|                                                             |                                                                                                                                                                                                  | DRAWN:                            | J.LEE       | DATE: OCT. 06/09 |        |
|                                                             |                                                                                                                                                                                                  | CHECKED:                          |             | DATE:            |        |
| TORONTO, ONTARIO                                            | THESE DRAWINGS AND SPECIFICATIONS ARE THE PROPERTY OF EDAC INC. AND SHALL NOT BE REPRODUCED, OR COPIED OR USED AS THE BASIS FOR THE MANUFACTURE OR SALE OF APPARATUS WITHOUT WRITTEN PERMISSION. | SCALE:                            | NTS         | SHEET :          | 2 OF 3 |
|                                                             |                                                                                                                                                                                                  | DRAWING                           | NUMBER      |                  | ISSUE  |
| YOUR CONNECTION TO QUALITY & SERVICE                        |                                                                                                                                                                                                  | 3                                 | 42 Assembly |                  | 1      |