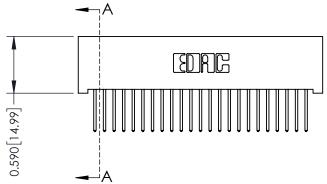

523-P.C. Tail .025 Sq.(0.64 Sq.) - Tail LG=.400(10.16) .100 [2.54] Contact Spacing x .200 [5.08] Row Spacing

## **See Accompanying Pages for:**

- **Contact Bend Details**
- **Mounting Options**

| 342 / 392 Card Edge Connector |
|-------------------------------|
| Part Number: 342-023-523-101  |

YOUR CONNECTION TO QUALITY & SERVICE