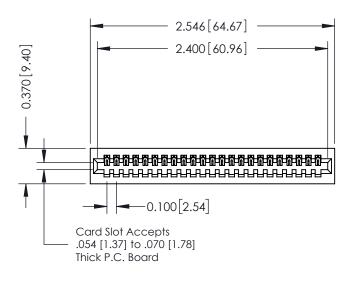

523-P.C. Tail .025 Sq.(0.64 Sq.) - Tail LG=.400(10.16) .100 [2.54] Contact Spacing x .200 [5.08] Row Spacing

## **See Accompanying Pages for:**

- **Contact Bend Details**
- **Mounting Options**

| 342 / 392 Card Edge Connector |
|-------------------------------|
| Part Number: 342-023-523-101  |

YOUR CONNECTION TO QUALITY & SERVICE