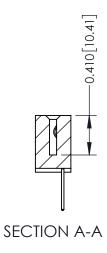

523-P.C. Tail .025 Sq.(0.64 Sq.) - Tail LG=.400(10.16) .100 [2.54] Contact Spacing x .200 [5.08] Row Spacing

## **See Accompanying Pages for:**

- **Contact Bend Details**
- **Mounting Options**

| 342 / 392 Card Edge Connector |
|-------------------------------|
| Part Number: 342-023-523-101  |

YOUR CONNECTION TO QUALITY & SERVICE