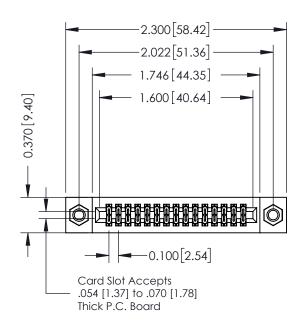

## **See Accompanying Pages for:**

- **Contact Bend Details**
- **Mounting Options**

| 342 / 392 Card Edge Connector |
|-------------------------------|
| Part Number: 342-030-520-207  |

342 ENG MASTER DATE: OCT. 06/09 J.LEE SHEET 1 OF 3 NTS