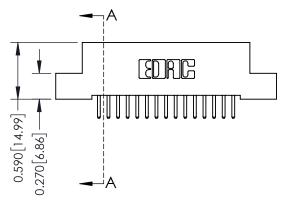

## **Mounting Option**

07-M3-0.5 Metric Threaded Inserts

## **Contact Detail**

520-P.C. Tail .030x.018(0.76x0.46) - Tail LG=.185(4.70) .100 [2.54] Contact Spacing x .200 [5.08] Row Spacing







## 0.240 [6.10] Point of Contact 0.410[10.41] **SECTION A-A**

## **See Accompanying Pages for:**

- **Contact Bend Details**
- **Mounting Options**

| 342 / 392 Card Edge Connector |
|-------------------------------|
| Part Number: 342-030-520-207  |



342 ENG MASTER DATE: OCT. 06/09 J.LEE SHEET 1 OF 3 NTS

342 Assembly

THIS IS A C.A.D. GENERATED DRAWING DO NOT MAKE MANUAL REVISIONS TO MASTER. ISSUE NUMBER

ORIGINAL

1



| 342 / 392 Series Card Edge Connector<br>Contact Bend Detail |                                                                                                                                     | ACAD REFERENCE NO. 342 ENG MASTER |             |          |          |
|-------------------------------------------------------------|------------------------------------