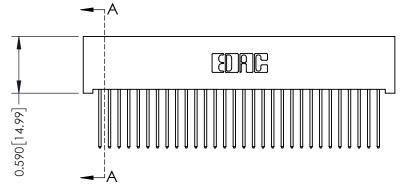

**Mounting Option** 01-No Mounting Lugs **Contact Detail** 

540-Wire Wrap .025 Sq.(0.64 Sq.) - Tail LG=.570(14.48) .100 [2.54] Contact Spacing x .200 [5.08] Row Spacing