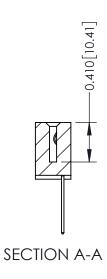

**Mounting Option** 01-No Mounting Lugs **Contact Detail** 

540-Wire Wrap .025 Sq.(0.64 Sq.) - Tail LG=.570(14.48) .100 [2.54] Contact Spacing x .200 [5.08] Row Spacing