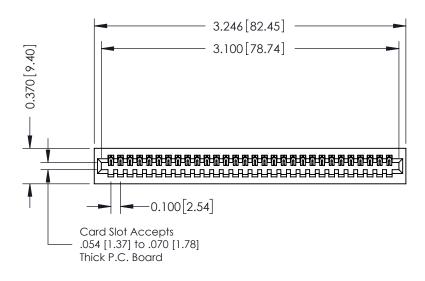

342 ENG MASTER J.LEE DATE: OCT. 06/09 SHEET 1 OF 3 NTS

342 Assembly

THIS IS A C.A.D. GENERATED DRAWING DO NOT MAKE MANUAL REVISIONS TO MASTER. ISSUE NUMBER

ORIGINAL

1

| 342 / 392 Series Card Edge Connector<br>Contact Bend Detail |                                                                                                                                              | ACAD REFERENCE NO. 342 ENG MASTER |             |          |          |
|-------------------------------------------------------------|----------------------------------------------------------------------------------------------------------------------------------------------|-----------------------------------|-------------|----------|----------|
|                                                             |                                                                                                                                              | DRAWN:                            | J.LEE       | DATE: OC | T. 06/09 |
|                                                             |                                                                                                                                              | CHECKED:                          |             | DATE:    |          |
| EDAC INC                                                    | ARE THE PROPERTY OF EDAC INC.,AND —<br>SHALL NOT BE REPRODUCED,OR COPIED<br>OR USED AS THE BASIS FOR THE<br>MANUFACTURE OR SALE OF APPARATUS | SCALE:                            | NTS         | SHEET :  | 2 OF 3   |
| TORONTO, ONTARIO                                            |                                                                                                                                              | DRAWING                           | NUMBER      |          | ISSUE    |
| YOUR CONNECTION TO QUALITY & SERVICE                        |                                                                                                                                              | 3                                 | 42 Assembly |          | 1        |