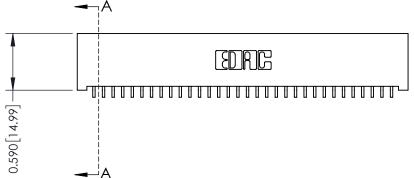

342 Assembly

THIS IS A C.A.D. GENERATED DRAWING DO NOT MAKE MANUAL REVISIONS TO MASTER. ISSUE NUMBER

ORIGINAL

1

| 342 / 392 Series Card Edge Connector<br>Contact Bend Detail |                                                                   | ACAD REFERENCE NO. 342 ENG MASTER |             |                  |        |  |
|-------------------------------------------------------------|-------------------------------------------------------------------|-----------------------------------|-------------|------------------|--------|--|
|                                                             |                                                                   | DRAWN:                            | J.LEE       | DATE: OCT. 06/09 |        |  |
| Comaci bena Deraii                                          | Confact bend Defail                                               |                                   | CHECKED:    |                  | DATE:  |  |
| EDAC INC                                                    | THESE DRAWINGS AND SPECIFICATIONS ARE THE PROPERTY OF EDAC INCAND | SCALE:                            | NTS         | SHEET :          | 2 OF 3 |  |
| TORONTO, ONTARIO                                            | SHALL NOT BE REPRODUCED, OR COPIED  OR USED AS THE BASIS FOR THE  | DRAWING                           | NUMBER      |                  | ISSUE  |  |
| YOUR CONNECTION TO QUALITY & SERVICE                        | ON TO QUALITY & SERVICE WITHOUT WRITTEN PERMISSION.               | 3                                 | 42 Assembly |                  | 1      |  |