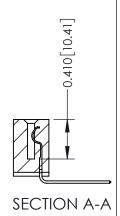

THIS IS A C.A.D. GENERATED DRAWING DO NOT MAKE MANUAL REVISIONS TO MASTER

ISSUE NUMBER

ORIGINAL

1

| 342 / 392 Card Edge Conne            | ACAD REFERENCE NO. 342 ENG MASTER                             |                |                         |        |
|--------------------------------------|---------------------------------------------------------------|----------------|-------------------------|--------|
|                                      |                                                               | DRAWN: J.LEE   | DATE: <b>OCT. 06/09</b> |        |
| Moorning Ophons                      |                                                               | CHECKED:       | DATE:                   |        |
| EDAC INC                             | OR USED AS THE BASIS FOR THE MANUFACTURE OR SALE OF APPARATUS | SCALE: NTS     | SHEET :                 | 3 OF 3 |
| TORONTO, ONTARIO                     |                                                               | DRAWING NUMBER | •                       | ISSUE  |
| YOUR CONNECTION TO QUALITY & SERVICE |                                                               | 342 Assembly   |                         | 1      |