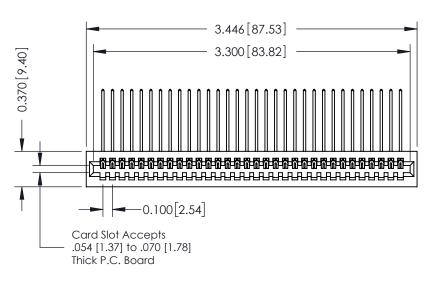

## **See Accompanying Pages for:**

- **Contact Bend Details**
- **Mounting Options**

| 342 / 392 Card Edge Connector |
|-------------------------------|
| Part Number: 342-032-559-101  |

|   | ACAD REFERENCE NO | 342 ENG MASTER   |
|---|-------------------|------------------|
|   | DRAWN: J.LEE      | DATE: OCT. 06/09 |
|   | CHECKED:          | DATE:            |
|   | SCALE: NTS        | SHEET 1 OF 3     |
| ) | DRAWING NUMBER    | ISSUE            |