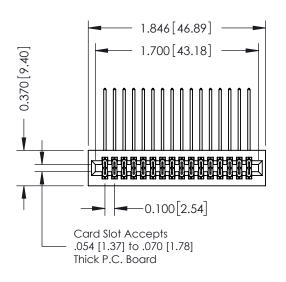

## **See Accompanying Pages for:**

- **Contact Bend Details**
- **Mounting Options**

| 342 / 392 Card Edge Connector |
|-------------------------------|
| Part Number: 342-032-559-201  |

YOUR CONNECTION TO QUALITY & SERVICE

342 ENG MASTER DATE: OCT. 06/09 J.LEE NTS SHEET 1 OF 3

342 Assembly

THIS IS A C.A.D. GENERATED DRAWING DO NOT MAKE MANUAL REVISIONS TO MASTER. ISSUE NUMBER

ORIGINAL

1

| 342 / 392 Series Card Edge Connector<br>Contact Bend Detail |                                                                                                                                   | ACAD REFERENCE NO. 342 ENG MASTER |             |          |          |
|-------------------------------------------------------------|-----------------------------------------------------------------------------------------------------------------------------------|-----------------------------------|-------------|----------|----------|
|                                                             |                                                                                                                                   | DRAWN:                            | J.LEE       | DATE: OC | T. 06/09 |
|                                                             |                                                                                                                                   | CHECKED                           | ):          | DATE:    |          |
| EDAC INC                                                    | ARE THE PROPERTY OF EDAC INC.,AND SHALL NOT BE REPRODUCED,OR COPIED OR USED AS THE BASIS FOR THE MANUFACTURE OR SALE OF APPARATUS | SCALE:                            | NTS         | SHEET :  | 2 OF 3   |
| TORONTO, ONTARIO                                            |                                                                                                                                   | DRAWING                           | NUMBER      |          | ISSUE    |
| YOUR CONNECTION TO QUALITY & SERVICE                        |                                                                                                                                   | 3                                 | 42 Assembly |          | 1        |