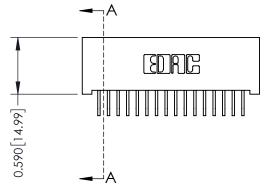

## 0.240 [6.10] Point of Contact 0.410[10.41] SECTION A-A

342 ENG MASTER DATE: OCT. 06/09 J.LEE NTS SHEET 1 OF 3

342 Assembly

THIS IS A C.A.D. GENERATED DRAWING DO NOT MAKE MANUAL REVISIONS TO MASTER. ISSUE NUMBER

ORIGINAL

1

| 342 / 392 Series Card Edge Connector<br>Contact Bend Detail |                                                                                                                                   | ACAD REFERENCE NO. 342 ENG MASTER |             |          |          |
|-------------------------------------------------------------|-----------------------------------------------------------------------------------------------------------------------------------|-----------------------------------|-------------|----------|----------|
|                                                             |                                                                                                                                   | DRAWN:                            | J.LEE       | DATE: OC | T. 06/09 |
|                                                             |                                                                                                                                   | CHECKED                           | ):          | DATE:    |          |
| EDAC INC                                                    | ARE THE PROPERTY OF EDAC INC.,AND SHALL NOT BE REPRODUCED,OR COPIED OR USED AS THE BASIS FOR THE MANUFACTURE OR SALE OF APPARATUS | SCALE:                            | NTS         | SHEET :  | 2 OF 3   |
| TORONTO, ONTARIO                                            |                                                                                                                                   | DRAWING                           | NUMBER      |          | ISSUE    |
| YOUR CONNECTION TO QUALITY & SERVICE                        |                                                                                                                                   | 3                                 | 42 Assembly |          | 1        |