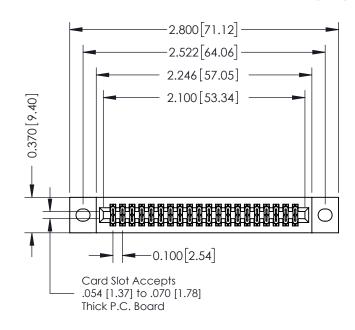

## **See Accompanying Pages for:**

- **Contact Bend Details**
- **Mounting Options**

| 342 / 392 Card Edge Connector |
|-------------------------------|
| Part Number: 342-040-500-202  |

|   | ACAD REFERENCE NO | . 342 ENG MASTER |  |  |  |
|---|-------------------|------------------|--|--|--|
|   | DRAWN: J.LEE      | DATE: OCT. 06/09 |  |  |  |
|   | CHECKED:          | DATE:            |  |  |  |
|   | SCALE: NTS        | SHEET 1 OF 3     |  |  |  |
| ) | DRAWING NUMBER    | ISSUE            |  |  |  |

342 Assembly

THIS IS A C.A.D. GENERATED DRAWING DO NOT MAKE MANUAL REVISIONS TO MASTER. ISSUE NUMBER

ORIGINAL

1

| 342 / 392 Series Card Edge Connector<br>Contact Bend Detail |                                                                                                                                                                                                                         | ACAD REFERENCE NO. 342 ENG MASTER |             |                  |        |
|-------------------------------------------------------------|-------------------------------------------------------------------------------------------------------------------------------------------------------------------------------------------------------------------------|-----------------------------------|-------------|------------------|--------|
|                                                             |                                                                                                                                                                                                                         | DRAWN:                            | J.LEE       | DATE: OCT. 06/09 |        |
|                                                             |                                                                                                                                                                                                                         | CHECKED:                          |             | DATE:            |        |
|                                                             | THESE DRAWINGS AND SPECIFICATIONS                                                                                                                                                                                       | SCALE:                            | NTS         | SHEET :          | 2 OF 3 |
| TORONTO, ONTARIO                                            | TORONTO, ONTARIO CANADA CANADA TON TO QUALITY & SERVICE  ARE THE PROPERTY OF EDAC INC., AND SHALL NOT BE REPRODUCED, OR COPIE OR USED AS THE BASIS FOR THE MANUFACTURE OR SALE OF APPARATUS WITHOUT WRITTEN PERMISSION. | DRAWING                           | NUMBER      |                  | ISSUE  |
|                                                             |                                                                                                                                                                                                                         | 3                                 | 42 Assembly |                  | 1      |