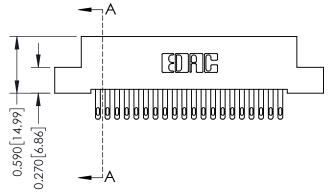

## **Contact Detail**

500-Wire Hole .050x.025(1.27x0.64) - Tail LG=.270(6.86) .100 [2.54] Contact Spacing x .200 [5.08] Row Spacing

## 0.240 [6.10] Point of Contact 0.410[10.41] **SECTION A-A**