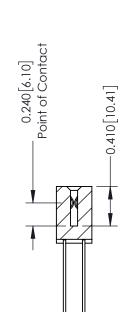

## **Contact Detail**

541-Wire Wrap .025 Sq.(0.64 Sq.) - Tail LG=.760(19.30) .100 [2.54] Contact Spacing x .200 [5.08] Row Spacing

## **See Accompanying Pages for:**

- **Contact Bend Details**
- **Mounting Options**

THIS IS A C.A.D. GENERATED DRAWING DO NOT MAKE MANUAL REVISIONS TO MASTER. ISSUE NUMBER

ORIGINAL

1

| 342 / 392 Series Card Edge           | ACAD REFERENCE NO. 342 ENG MASTER                                                                                                                                                               |         |             |                  |        |
|--------------------------------------|-------------------------------------------------------------------------------------------------------------------------------------------------------------------------------------------------|---------|-------------|------------------|--------|
| Contact Bend Detail                  |                                                                                                                                                                                                 |         | J.LEE       | DATE: OCT. 06/09 |        |
| Comaci bena Deraii                   | Confider bend Defail                                                                                                                                                                            |         |             | DATE:            |        |
| >                                    | THESE DRAWINGS AND SPECIFICATIONS ARE THE PROPERTY OF EDAC INC.,AND SHALL NOT BE REPRODUCED,OR COPIED OR USED AS THE BASIS FOR THE MANUFACTURE OR SALE OF APPARATUS WITHOUT WRITTEN PERMISSION. | SCALE:  | NTS         | SHEET :          | 2 OF 3 |
|                                      |                                                                                                                                                                                                 | DRAWING | NUMBER      |                  | ISSUE  |
| YOUR CONNECTION TO QUALITY & SERVICE |                                                                                                                                                                                                 | 3       | 42 Assembly |                  | 1      |