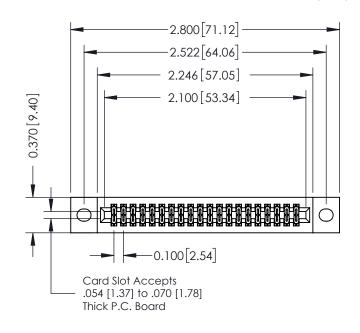

## 342 / 392 Card Edge Connector Part Number: 342-040-541-202

YOUR CONNECTION TO QUALITY & SERVICE

|   | ACAD REFERENCE NO | . 342 ENG MASTER |  |  |  |
|---|-------------------|------------------|--|--|--|
|   | DRAWN: J.LEE      | DATE: OCT. 06/09 |  |  |  |
|   | CHECKED:          | DATE:            |  |  |  |
|   | SCALE: NTS        | SHEET 1 OF 3     |  |  |  |
| ) | DRAWING NUMBER    | ISSUE            |  |  |  |

342 Assembly

**SECTION A-A** 