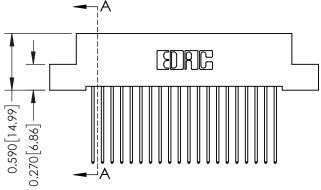

342 Assembly

**SECTION A-A** 

## **See Accompanying Pages for:**

- **Contact Bend Details**
- **Mounting Options**

THIS IS A C.A.D. GENERATED DRAWING DO NOT MAKE MANUAL REVISIONS TO MASTER. ISSUE NUMBER

ORIGINAL

1

| 342 / 392 Series Card Edge           | ACAD REFERENCE NO. 342 ENG MASTER                                                                                                                                                               |         |             |                  |        |
|--------------------------------------|-------------------------------------------------------------------------------------------------------------------------------------------------------------------------------------------------|---------|-------------|------------------|--------|
| Contact Bend Detail                  |                                                                                                                                                                                                 |         | J.LEE       | DATE: OCT. 06/09 |        |
| Comaci bena Deraii                   | Confider bend Defail                                                                                                                                                                            |         |             | DATE:            |        |
| >                                    | THESE DRAWINGS AND SPECIFICATIONS ARE THE PROPERTY OF EDAC INC.,AND SHALL NOT BE REPRODUCED,OR COPIED OR USED AS THE BASIS FOR THE MANUFACTURE OR SALE OF APPARATUS WITHOUT WRITTEN PERMISSION. | SCALE:  | NTS         | SHEET :          | 2 OF 3 |
|                                      |                                                                                                                                                                                                 | DRAWING | NUMBER      |                  | ISSUE  |
| YOUR CONNECTION TO QUALITY & SERVICE |                                                                                                                                                                                                 | 3       | 42 Assembly |                  | 1      |