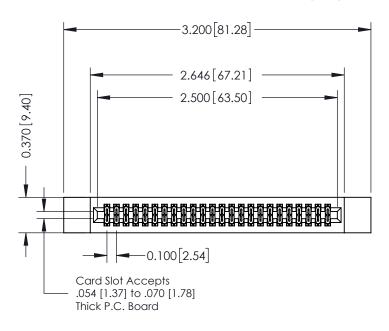

## **See Accompanying Pages for:**

- **Contact Bend Details**
- **Mounting Options**

| 342 / 392 Card Edge Connector |
|-------------------------------|
| Part Number: 342-048-541-212  |

YOUR CONNECTION TO QUALITY & SERVICE

DATE: OCT. 06/09 J.LEE NTS SHEET 1 OF 3

342 Assembly

342 ENG MASTER

THIS IS A C.A.D. GENERATED DRAWING DO NOT MAKE MANUAL REVISIONS TO MASTER. ISSUE NUMBER

ORIGINAL

1

| 342 / 392 Series Card Edge Connector<br>Contact Bend Detail |                                                                                                                                     | ACAD REFERENCE NO. 342 ENG MASTER |             |          |          |
|-------------------------------------------------------------|-------------------------------------------------------------------------------------------------------------------------------------|-----------------------------------|-------------|----------|----------|
|                                                             |                                                                                                                                     | DRAWN:                            | J.LEE       | DATE: OC | T. 06/09 |
|                                                             |                                                                                                                                     | CHECKED:                          |             | DATE:    |          |
| EDAC INC                                                    | ARE THE PROPERTY OF EDAC INC.,AND — SHALL NOT BE REPRODUCED,OR COPIED OR USED AS THE BASIS FOR THE MANUFACTURE OR SALE OF APPARATUS | SCALE:                            | NTS         | SHEET :  | 2 OF 3   |
| TORONTO, ONTARIO                                            |                                                                                                                                     | DRAWING                           | NUMBER      |          | ISSUE    |
| YOUR CONNECTION TO QUALITY & SERVICE                        |                                                                                                                                     | 3                                 | 42 Assembly |          | 1        |