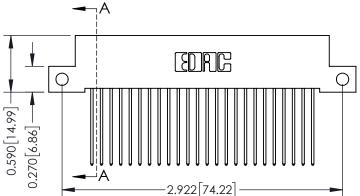

## **Mounting Option**

12-.128 (3.25) Dia. Side Mounting Holes

## **See Accompanying Pages for:**

- **Contact Bend Details**
- **Mounting Options**

| 342 / 392 Card Edge Connector |
|-------------------------------|
| Part Number: 342-048-541-212  |

YOUR CONNECTION TO QUALITY & SERVICE

DATE: OCT. 06/09 J.LEE NTS SHEET 1 OF 3

342 Assembly

342 ENG MASTER

THIS IS A C.A.D. GENERATED DRAWING DO NOT MAKE MANUAL REVISIONS TO MASTER. ISSUE NUMBER

ORIGINAL

1

| 342 / 392 Series Card Edge Connector<br>Contact Bend Detail |                                                                                                                                     | ACAD REFERENCE NO. 342 ENG MASTER |             |          |          |
|-------------------------------------------------------------|-------------------------------------------------------------------------------------------------------------------------------------|-----------------------------------|-------------|----------|----------|
|                                                             |                                                                                                                                     | DRAWN:                            | J.LEE       | DATE: OC | T. 06/09 |
|                                                             |                                                                                                                                     | CHECKED:                          |             | DATE:    |          |
| EDAC INC                                                    | ARE THE PROPERTY OF EDAC INC.,AND — SHALL NOT BE REPRODUCED,OR COPIED OR USED AS THE BASIS FOR THE MANUFACTURE OR SALE OF APPARATUS | SCALE:                            | NTS         | SHEET :  | 2 OF 3   |
| TORONTO, ONTARIO                                            |                                                                                                                                     | DRAWING                           | NUMBER      |          | ISSUE    |
| YOUR CONNECTION TO QUALITY & SERVICE                        |                                                                                                                                     | 3                                 | 42 Assembly |          | 1        |