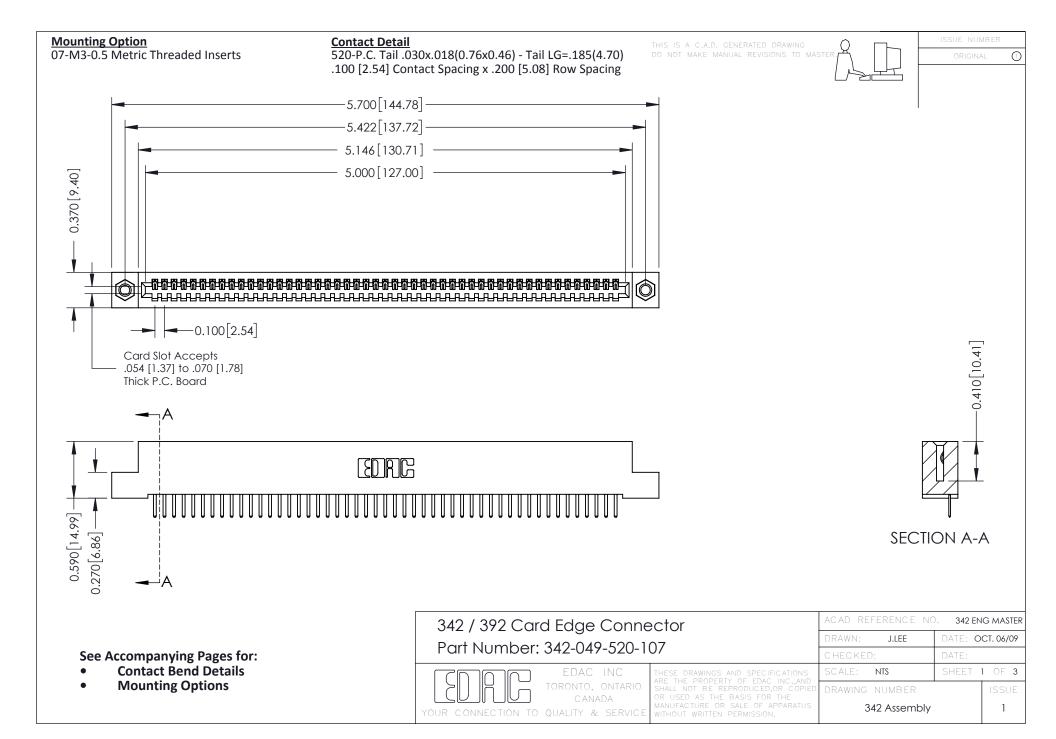

THIS IS A C.A.D. GENERATED DRAWING DO NOT MAKE MANUAL REVISIONS TO MASTER. ISSUE NUMBER

ORIGINAL

1



| 342 / 392 Series Card Edge Connector<br>Contact Bend Detail |                                                                                                                                                                                                  | ACAD REFERENCE NO. 342 ENG MASTER |             |                  |        |
|-------------------------------------------------------------|--------------------------------------------------------------------------------------------------------------------------------------------------------------------------------------------------|-----------------------------------|-------------|------------------|--------|
|