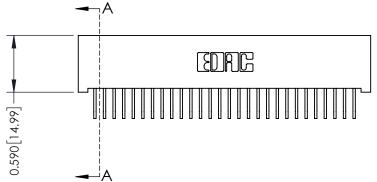

## **See Accompanying Pages for:**

- **Contact Bend Details**
- **Mounting Options**

| 342 / 392 Card Edge Connector |
|-------------------------------|
| Part Number: 342-056-558-201  |

| ACAD REFERENCE NO. 342 ENG MASTER |                  |  |  |  |
|-----------------------------------|------------------|--|--|--|
| DRAWN: J.LEE                      | DATE: OCT. 06/09 |  |  |  |
| CHECKED:                          | DATE:            |  |  |  |
| SCALE: NTS                        | SHEET 1 OF 3     |  |  |  |
| DRAWING NUMBER                    | ISSUE            |  |  |  |