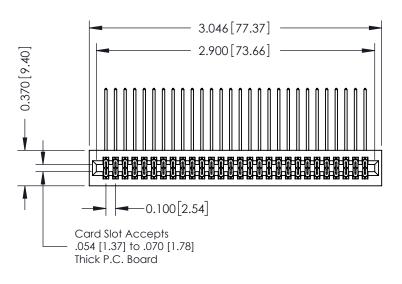

## **See Accompanying Pages for:**

- **Contact Bend Details**
- **Mounting Options**

| 342 / 392 Card Edge Connector |
|-------------------------------|
| Part Number: 342-056-558-201  |

| ACAD REFERENCE NO. 342 ENG MASTER |                  |  |  |  |
|-----------------------------------|------------------|--|--|--|
| DRAWN: J.LEE                      | DATE: OCT. 06/09 |  |  |  |
| CHECKED:                          | DATE:            |  |  |  |
| SCALE: NTS                        | SHEET 1 OF 3     |  |  |  |
| DRAWING NUMBER                    | ISSUE            |  |  |  |