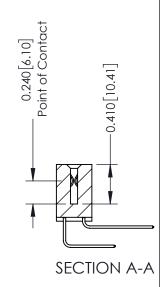

**Mounting Option** 01-No Mounting Lugs **Contact Detail** 

558-90 Degree Bend (Code 541 Contacts) .100 [2.54] Contact Spacing x .200 [5.08] Row Spacing