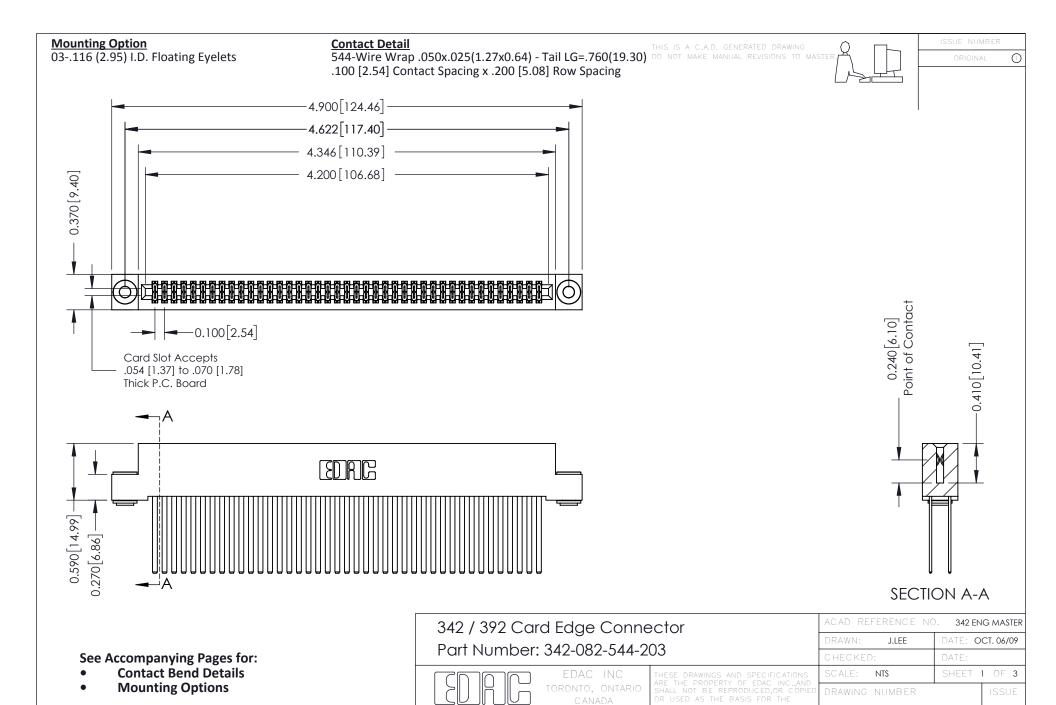

YOUR CONNECTION TO QUALITY & SERVICE

342 Assembly

THIS IS A C.A.D. GENERATED DRAWING DO NOT MAKE MANUAL REVISIONS TO MASTER. ISSUE NUMBER

ORIGINAL

1



| 342 / 392 Series Card Edge Connector<br>Contact Bend Detail |                                                                                                                                                                                                  | ACAD REFERENCE NO. 342 ENG MASTER |             |                  |        |
|-------------------------------------------------------------|--------------------------------------------------------------------------------------------------------------------------------------------------------------------------------------------------|-----------------------------------|-----------