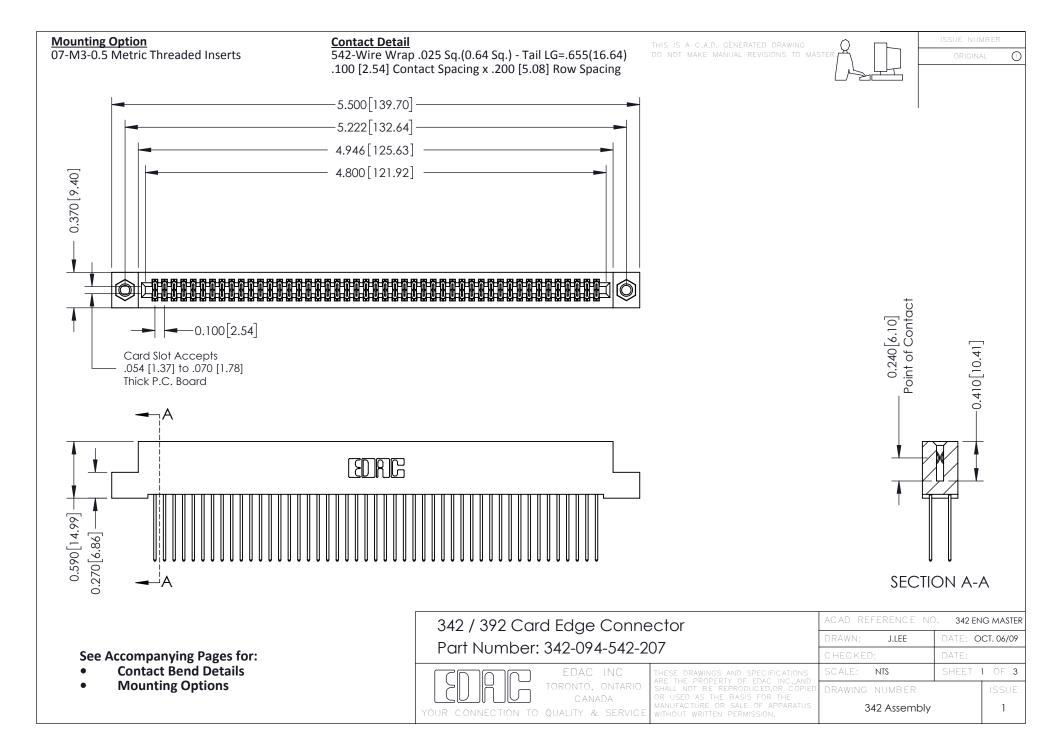

THIS IS A C.A.D. GENERATED DRAWING DO NOT MAKE MANUAL REVISIONS TO MASTER. ISSUE NUMBER

ORIGINAL

1



| 342 / 392 Series Card Edge Connector<br>Contact Bend Detail |                                                                                                                                                                                                  | ACAD REFERENCE NO. 342 ENG MASTER |             |                  |        |
|-------------------------------------------------------------|--------------------------------------------------------------------------------------------------------------------------------------------------------------------------------------------------|-----------------------------------|-------------|------------------|--------|
|