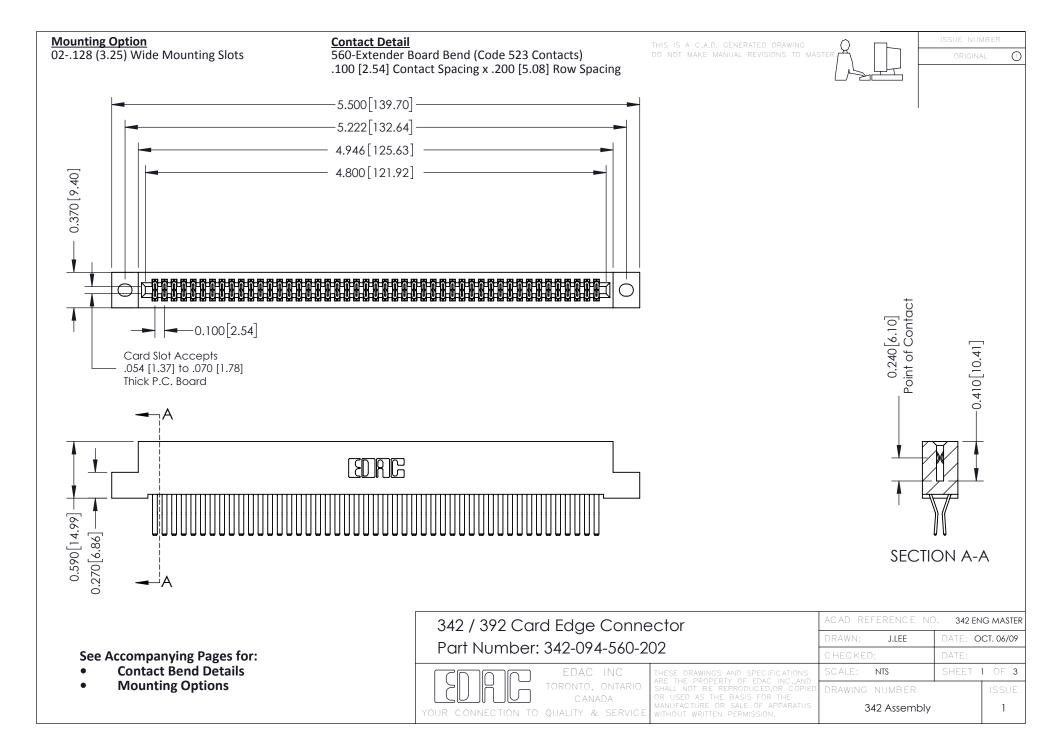

THIS IS A C.A.D. GENERATED DRAWING DO NOT MAKE MANUAL REVISIONS TO MASTER. ISSUE NUMBER

ORIGINAL

1



| 342 / 392 Series Card Edge Connector<br>Contact Bend Detail |                                                                                                                                                                                                  | ACAD REFERENCE NO. 342 ENG MASTER |             |                  |        |
|-------------------------------------------------------------|--------------------------------------------------------------------------------------------------------------------------------------------------------------------------------------------------|-----------------------------------|-------------|------------------|--------|
|