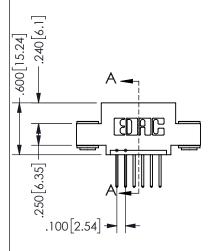

SECTION A-A

ISSUE NUMBER ORIGINAL

1

**Contact Code 558** 

Contact Code 559

**Contact Code 560** 

INSULATOR MATERIAL: THERMOPLASTIC POLYESTER, UL 94V-0

DAP MATERIAL AVAILABLE UPON REQUEST