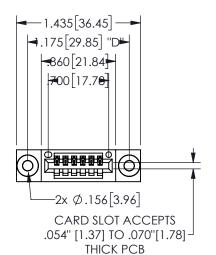

THIS IS A C.A.D. GENERATED DRAWING DO NOT MAKE MANUAL REVISIONS TO MASTER.

ISSUE NUMBER

ORIGINAL

1

**Contact Dimensions:** 523-P.C. Tail .025 Sq.(0.64 Sq.) - Tail LG=.390(9.91) .100 (2.54) Contact Spacing x .200 (5.08) Row Spacing

.160 4.06 .330[8.38] POINT OF CARD SLOT CONTACT .370 9.4

345/395 SERIES CARD EDGE CONNECTOR PART NUMBER: 345-006-523-403

YOUR CONNECTION TO QUALITY & SERVICE

**EDAC INC** TORONTO, ONTARIO CANADA

THESE DRAWINGS AND SPECIFICATIONS ARE THE PROPERTY OF EDAC INC.,AND SHALL NOT BE REPRODUCED, OR COPIED OR USED AS THE BASIS FOR THE MANUFACTURE OR SALE OF APPARATUS WITHOUT WRITTEN PERMISSION.