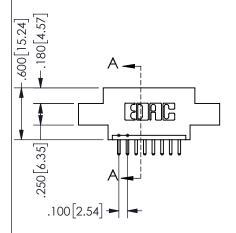

.160 4.06 .330[8.38] POINT OF CARD SLOT CONTACT

## SECTION A-A

345/395 SERIES CARD EDGE CONNECTOR PART NUMBER: 345-008-520-602

**EDAC INC** TORONTO, ONTARIO CANADA

THESE DRAWINGS AND SPECIFICATIONS ARE THE PROPERTY OF EDAC INC.,AND SHALL NOT BE REPRODUCED, OR COPIED OR USED AS THE BASIS FOR THE MANUFACTURE OR SALE OF APPARATUS WITHOUT WRITTEN PERMISSION.

| ACAD REFERENCE NO.  | 345-ENG-MASTER   |
|---------------------|------------------|
| DRAWN: R.STA.MONICA | DATE:MAY.16/2017 |
| CHECKED:            | DATE:            |
| SCALE: NTS          | SHEET 1 OF 2     |
| DRAWING NUMBER      | ISSUE            |
| 345-ENG-MASTER      | 1                |
|                     | <b>I</b>         |