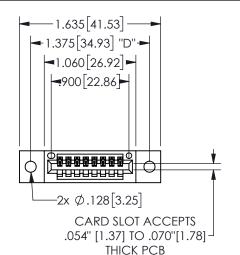

## SECTION A-A

345/395 SERIES CARD EDGE CONNECTOR PART NUMBER: 345-008-520-602

**EDAC INC** TORONTO, ONTARIO CANADA

THESE DRAWINGS AND SPECIFICATIONS ARE THE PROPERTY OF EDAC INC.,AND SHALL NOT BE REPRODUCED, OR COPIED OR USED AS THE BASIS FOR THE MANUFACTURE OR SALE OF APPARATUS WITHOUT WRITTEN PERMISSION.

| ACAD REFERENCE NO.  | 345-ENG-MASTER   |
|---------------------|------------------|
| DRAWN: R.STA.MONICA | DATE:MAY.16/2017 |
| CHECKED:            | DATE:            |
| SCALE: NTS          | SHEET 1 OF 2     |
| DRAWING NUMBER      | ISSUE            |
| 345-ENG-MASTER      | 1                |
|                     | <b>I</b>         |