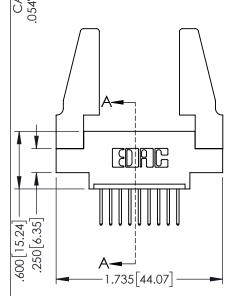

| 345/395 SERIES CARD EDGE CONNECTOR PART NUMBER: 345-009-523-688 |        |                                                                                                                                                               | ACAD REFERENCE NO. 345-ENG-MASTER |               |                 |           |
|-----------------------------------------------------------------|--------|---------------------------------------------------------------------------------------------------------------------------------------------------------------|-----------------------------------|---------------|-----------------|-----------|
|                                                                 |        |                                                                                                                                                               | DRAWN:                            | R.STA.MONICA  | DATE: <b>MA</b> | Y.16/2017 |
|                                                                 |        |                                                                                                                                                               | CHECKED:                          |               | DATE:           |           |
|                                                                 |        | THESE DRAWINGS AND SPECIFICATIONS                                                                                                                             | SCALE:                            | 1:1           | SHEET '         | OF 2      |
| YOUR CONNECTION TO                                              | CANADA | ARE THE PROPERTY OF EDAC INC.,AND SHALL NOT BE REPRODUCED,OR COPIED OR USED AS THE BASIS FOR THE MANUFACTURE OR SALE OF APPARATUS WITHOUT WRITTEN PERMISSION. | DRAWING                           | NUMBER        |                 | ISSUE     |
|                                                                 |        |                                                                                                                                                               | 3                                 | 45-ENG-MASTER |                 | 1         |

345-ENG-MASTER