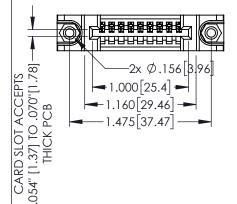

<u>Contact Dimensions:</u>
523-P.C. Tail .025 Sq.(0.64 Sq.) - Tail LG=.390(9.91)
.100 (2.54) Contact Spacing x .200 (5.08) Row Spacing

1

- INSULATOR MATERIAL: THERMOPLASTIC PBT BLACK, UL 94V-0
- CONTACT MATERIAL; COPPER TIN ALLOY CONTACT PLATING: GOLD ON THE MATING AREA, TIN PLATING ON THE CONTACT TAILS, NICKEL UNDERPLATE

| 345/395 SERIES CARD EDGE CONNECTOR PART NUMBER: 345-009-523-688 |        |                                                                                                                                                               | ACAD REFERENCE NO. 345-ENG-MASTER |               |                 |           |
|-----------------------------------------------------------------|--------|---------------------------------------------------------------------------------------------------------------------------------------------------------------|-----------------------------------|---------------|-----------------|-----------|
|                                                                 |        |                                                                                                                                                               | DRAWN:                            | R.STA.MONICA  | DATE: <b>MA</b> | Y.16/2017 |
|                                                                 |        |                                                                                                                                                               | CHECKED:                          |               | DATE:           |           |
|                                                                 |        | THESE DRAWINGS AND SPECIFICATIONS                                                                                                                             | SCALE:                            | 1:1           | SHEET '         | OF 2      |
| YOUR CONNECTION TO                                              | CANADA | ARE THE PROPERTY OF EDAC INC.,AND SHALL NOT BE REPRODUCED,OR COPIED OR USED AS THE BASIS FOR THE MANUFACTURE OR SALE OF APPARATUS WITHOUT WRITTEN PERMISSION. | DRAWING                           | NUMBER        |                 | ISSUE     |
|                                                                 |        |                                                                                                                                                               | 3                                 | 45-ENG-MASTER |                 | 1         |