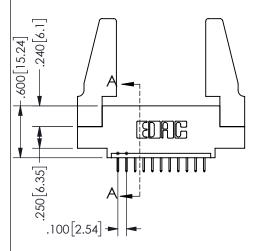

## **SECTION A-A**

345/395 SERIES CARD EDGE CONNECTOR PART NUMBER: 345-011-524-488

**EDAC INC** TORONTO, ONTARIO CANADA

THESE DRAWINGS AND SPECIFICATIONS ARE THE PROPERTY OF EDAC INC., AND SHALL NOT BE REPRODUCED, OR COPIED OR USED AS THE BASIS FOR THE MANUFACTURE OR SALE OF APPARATUS WITHOUT WRITTEN PERMISSION.