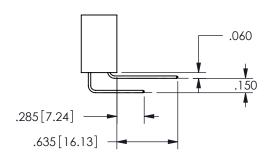

ORIGINAL 1

ISSUE NUMBER

**Contact Code 558** 

Contact Code 559

**Contact Code 560** 

INSULATOR MATERIAL: THERMOPLASTIC POLYESTER, UL 94V-0

DAP MATERIAL AVAILABLE UPON REQUEST

CONTACT MATERIAL; COPPER ALLOY

THIS IS A C.A.D. GENERATED DRAWING DO NOT MAKE MANUAL REVISIONS TO MASTER.

ISSUE NUMBER

ORIGINAL

1

**Contact Dimensions:** 524-P.C. Tail .018 Sq.(0.46 Sq.) - Tail LG=.175(4.45) .100 (2.54) Contact Spacing x .200 (5.08) Row Spacing