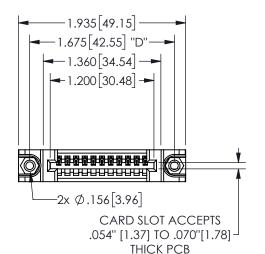

## **SECTION A-A**

345/395 SERIES CARD EDGE CONNECTOR PART NUMBER: 345-011-524-488

**EDAC INC** TORONTO, ONTARIO CANADA

THESE DRAWINGS AND SPECIFICATIONS ARE THE PROPERTY OF EDAC INC., AND SHALL NOT BE REPRODUCED, OR COPIED OR USED AS THE BASIS FOR THE MANUFACTURE OR SALE OF APPARATUS WITHOUT WRITTEN PERMISSION.

.160 4.06 .330[8.38] POINT OF CARD SLOT CONTACT .370 9.4