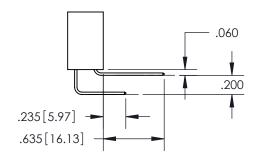

## Contact Code 559

**Contact Code 560** 

- INSULATOR MATERIAL: THERMOPLASTIC POLYESTER, UL 94V-0
- DAP MATERIAL AVAILABLE UPON REQUEST
- CONTACT MATERIAL; COPPER ALLOY

CONTACT PLATING: GOLD ON THE MATING AREA, TIN PLATING ON THE CONTACT TAILS, NICKEL UNDERPLATE

\*FOR ALL OTHER SPECIFICATIONS REFER TO SHEET 3\*

## 345/395 SERIES CARD EDGE CONNECTOR CONTACT CODE 555,556,558,559,560 DIMENSIONS

YOUR CONNECTION TO QUALITY & SERVICE

**EDAC INC** TORONTO, ONTARIO CANADA

THESE DRAWINGS AND SPECIFICATIONS ARE THE PROPERTY OF EDAC INC.,AND SHALL NOT BE REPRODUCED, OR COPIED OR USED AS THE BASIS FOR THE MANUFACTURE OR SALE OF APPARATUS WITHOUT WRITTEN PERMISSION.

| ACAD REFERENCE NO.  | 345-ENG-MASTER   |
|---------------------|------------------|
| DRAWN: R.STA.MONICA | DATE:MAY.16/2017 |
| CHECKED:            | DATE:            |
| SCALE: 1:1          | SHEET 2 OF 2     |
| DRAWING NUMBER      | ISSUE            |
| 345-ENG-MASTER      | 1                |