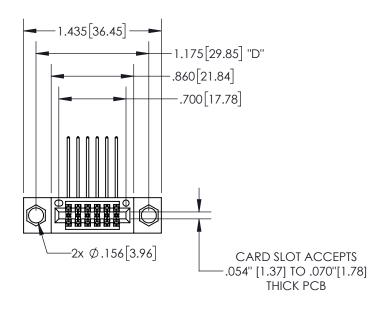

## 345/395 SERIES CARD EDGE CONNECTOR PART NUMBER: 345-012-559-504

YOUR CONNECTION TO QUALITY & SERVICE

**EDAC INC** TORONTO, ONTARIO CANADA

THESE DRAWINGS AND SPECIFICATIONS ARE THE PROPERTY OF EDAC INC.,AND SHALL NOT BE REPRODUCED, OR COPIED OR USED AS THE BASIS FOR THE MANUFACTURE OR SALE OF APPARATUS WITHOUT WRITTEN PERMISSION.

|  | ACAD REFERENCE NO.  | 345-ENC | G-MASTER  |
|--|---------------------|---------|-----------|
|  | DRAWN: R.STA.MONICA | DATEMA  | Y.16/2017 |
|  | CHECKED:            | DATE:   |           |
|  | SCALE: 1:1          | SHEET   | OF 2      |
|  | DRAWING NUMBER      |         | ISSUE     |
|  | 345-ENG-MASTER      |         | 1         |
|  |                     |         |           |