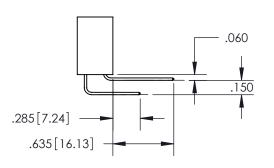

## -.150 3.81

**Contact Dimensions:** 559-90 Degree Bend (Code 541 Contacts) See Sheet 2 for Contact Code 555, 556, 558, 559, 560 Dimensions

.600 [15.24] .250[6.35]

.100[2.54]

INSULATOR MATERIAL: THERMOPLASTIC PBT, UL 94V-0 CONTACT MATERIAL; COPPER TIN ALLOY CONTACT PLATING: GOLD ON THE MATING AREA, TIN PLATING ON THE CONTACT TAILS, NICKEL UNDERPLATE

## 345/395 SERIES CARD EDGE CONNECTOR PART NUMBER: 345-012-559-504

YOUR CONNECTION TO QUALITY & SERVICE

**EDAC INC** TORONTO, ONTARIO CANADA

THESE DRAWINGS AND SPECIFICATIONS ARE THE PROPERTY OF EDAC INC.,AND SHALL NOT BE REPRODUCED, OR COPIED OR USED AS THE BASIS FOR THE MANUFACTURE OR SALE OF APPARATUS WITHOUT WRITTEN PERMISSION.