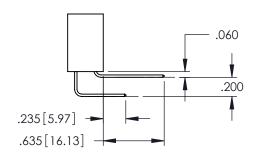

<u>Contact Dimensions:</u>
523-P.C. Tail .025 Sq.(0.64 Sq.) - Tail LG=.390(9.91)
.100 (2.54) Contact Spacing x .200 (5.08) Row Spacing

DRAWN: R.STA.MONICA

DATE:MAY.16/2017

SHEET 1 OF 2

1

- INSULATOR MATERIAL: THERMOPLASTIC PBT BLACK, UL 94V-0
- CONTACT MATERIAL; COPPER TIN ALLOY CONTACT PLATING: GOLD ON THE MATING AREA, TIN PLATING ON THE CONTACT TAILS, NICKEL UNDERPLATE

345/395 SERIES CARD EDGE CONNECTOR

**Contact Code 558** 

Contact Code 559

**Contact Code 560** 

INSULATOR MATERIAL: THERMOPLASTIC POLYESTER, UL 94V-0 DAP MATERIAL AVAILABLE UPON REQUEST

CONTACT MATERIAL; COPPER ALLOY CONTACT PLATING: GOLD ON THE MATING AREA, TIN PLATING ON THE CONTACT TAILS, NICKEL UNDERPLATE