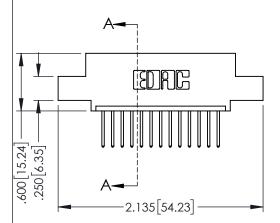

| PART NUMBER: 345-013-523-407 |                 |                                                                                                                                                                                                  | DRAWN:         | R.STA.MONICA |  |
|------------------------------|-----------------|--------------------------------------------------------------------------------------------------------------------------------------------------------------------------------------------------|----------------|--------------|--|
|                              |                 |                                                                                                                                                                                                  | CHECKED:       |              |  |
|                              |                 | THESE DRAWINGS AND SPECIFICATIONS ARE THE PROPERTY OF EDAC INC. AND SHALL NOT BE REPRODUCED, OR COPIED OR USED AS THE BASIS FOR THE MANUFACTURE OR SALE OF APPARATUS WITHOUT MOUTTEN, DEPARATION | SCALE:         | 1:1          |  |
|                              | CANADA          |                                                                                                                                                                                                  | DRAWING NUMBER |              |  |
| YOUR CONNECTION TO Q         |                 |                                                                                                                                                                                                  | 345-ENG-MASTER |              |  |
| TOOK CONNECTION TO QU        | ALITI & SERVICE | WITHOUT WRITTEN PERMISSION.                                                                                                                                                                      |                |              |  |