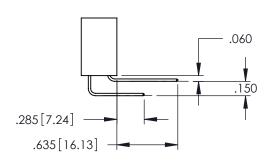

<u>Contact Dimensions:</u>
523-P.C. Tail .025 Sq.(0.64 Sq.) - Tail LG=.390(9.91)
.100 (2.54) Contact Spacing x .200 (5.08) Row Spacing

DRAWN: R.STA.MONICA

DATE:MAY.16/2017

SHEET 1 OF 2

1

- INSULATOR MATERIAL: THERMOPLASTIC PBT BLACK, UL 94V-0
- CONTACT MATERIAL; COPPER TIN ALLOY CONTACT PLATING: GOLD ON THE MATING AREA, TIN PLATING ON THE CONTACT TAILS, NICKEL UNDERPLATE