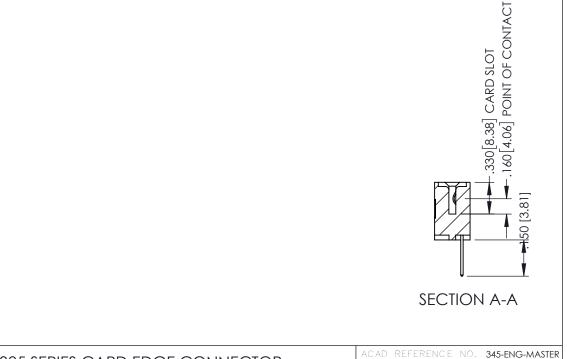

345/395 SERIES CARD EDGE CONNECTOR CONTACT CODE 555,556,558,559,560 DIMENSIONS

YOUR CONNECTION TO QUALITY & SERVICE

ACAD REFERENCE NO. 345-ENG-MASTER DATE:MAY.16/2017 DRAWN: R.STA.MONICA 1:1 SHEET 2 OF 2

345-ENG-MASTER