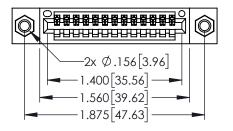

| PART NUMBER: 345-013-523-407 |                 |                                                                                                                                                                                                  | DRAWN:         | R.STA.MONICA |  |
|------------------------------|-----------------|--------------------------------------------------------------------------------------------------------------------------------------------------------------------------------------------------|----------------|--------------|--|
|                              |                 |                                                                                                                                                                                                  | CHECKED:       |              |  |
|                              |                 | THESE DRAWINGS AND SPECIFICATIONS ARE THE PROPERTY OF EDAC INC. AND SHALL NOT BE REPRODUCED, OR COPIED OR USED AS THE BASIS FOR THE MANUFACTURE OR SALE OF APPARATUS WITHOUT MOUTTEN, DEPARATION | SCALE:         | 1:1          |  |
|                              | CANADA          |                                                                                                                                                                                                  | DRAWING NUMBER |              |  |
| YOUR CONNECTION TO Q         |                 |                                                                                                                                                                                                  | 345-ENG-MASTER |              |  |
| TOOK CONNECTION TO QU        | ALITI & SERVICE | WITHOUT WRITTEN PERMISSION.                                                                                                                                                                      |                |              |  |