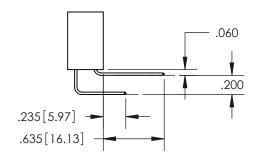

## <u>Contact Dimensions:</u> 560-Extender Board Bend (Code 523 Contacts) See Sheet 2 for Contact Code 555, 556, 558, 559, 560 Dimensions

Α\_

.600 [15.24] .250[6.35]

> INSULATOR MATERIAL: THERMOPLASTIC PBT, UL 94V-0 CONTACT MATERIAL; COPPER TIN ALLOY CONTACT PLATING: GOLD ON THE MATING AREA, TIN PLATING ON THE CONTACT TAILS, NICKEL UNDERPLATE