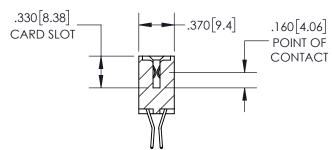

## <u>Contact Dimensions:</u> 560-Extender Board Bend (Code 523 Contacts) See Sheet 2 for Contact Code 555, 556, 558, 559, 560 Dimensions

Α\_

.600 [15.24] .250[6.35]

> INSULATOR MATERIAL: THERMOPLASTIC PBT, UL 94V-0 CONTACT MATERIAL; COPPER TIN ALLOY CONTACT PLATING: GOLD ON THE MATING AREA, TIN PLATING ON THE CONTACT TAILS, NICKEL UNDERPLATE