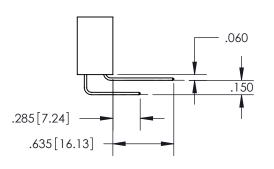

CONTACT MATERIAL; COPPER TIN ALLOY CONTACT PLATING: GOLD ON THE MATING AREA, TIN PLATING ON THE CONTACT TAILS, NICKEL UNDERPLATE

345/395 SERIES CARD EDGE CONNECTOR PART NUMBER: 345-014-560-504

YOUR CONNECTION TO QUALITY & SERVICE

**EDAC INC** TORONTO, ONTARIO CANADA

THESE DRAWINGS AND SPECIFICATIONS ARE THE PROPERTY OF EDAC INC.,AND SHALL NOT BE REPRODUCED, OR COPIED OR USED AS THE BASIS FOR THE MANUFACTURE OR SALE OF APPARATUS WITHOUT WRITTEN PERMISSION.

| ACAD REFERENCE NO.  | 345-ENG-MASTER   |
|---------------------|------------------|
| DRAWN: R.STA.MONICA | DATE:MAY.16/2017 |
| CHECKED:            | DATE:            |
| SCALE: 1:1          | SHEET 1 OF 2     |
| DRAWING NUMBER      | ISSUE            |
| 345-FNG-MASTER      | 1                |



ISSUE NUMBER ORIGINAL

1









**Contact Code 558** 

## Contact Code 559

**Contact Code 560** 

- INSULATOR MATERIAL: THERMOPLASTIC POLYESTER, UL 94V-0
- DAP MATERIAL AVAILABLE UPON REQUEST
- CONTACT MATERIAL; COPPER ALLOY

CONTACT PLATING: GOLD ON THE MATING AREA, TIN PLATING ON THE CONTACT TAILS, NICKEL UNDERPLATE

\*FOR ALL OTHER SPECIFICATIONS REFER TO SHEET 3\*

## 345/395 SERIES CARD EDGE CONNECTOR CONTACT CODE 555,556,558,559,560 DIMENSIONS

YOUR CONNECTION TO QUALITY & SERVICE

**EDAC INC** TORONTO, ONTARIO CANADA

THESE DRAWINGS AND SPECIFICATIONS ARE THE PROPERTY OF EDAC INC.,AND SHALL NOT BE REPRODUCED, OR COPIED OR USED AS THE BASIS FOR THE MANUFACTURE OR SALE OF APPARATUS WITHOUT WRITTEN PERMISSION.

| ACAD REFERENCE NO.  | 345-ENG-MASTER   |
|---------------------|------------------|
| DRAWN: R.STA.M