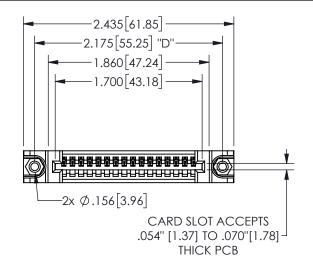

## SECTION A-A

345/395 SERIES CARD EDGE CONNECTOR PART NUMBER: 345-016-523-188

**EDAC INC** TORONTO, ONTARIO CANADA

THESE DRAWINGS AND SPECIFICATIONS ARE THE PROPERTY OF EDAC INC.,AND SHALL NOT BE REPRODUCED, OR COPIED OR USED AS THE BASIS FOR THE MANUFACTURE OR SALE OF APPARATUS WITHOUT WRITTEN PERMISSION.

.160 4.06 .330[8.38] POINT OF CARD SLOT CONTACT .370 9.4

THIS IS A C.A.D. GENERATED DRAWING DO NOT MAKE MANUAL REVISIONS TO MASTER.

ISSUE NUMBER

ORIGINAL

1

.350[8.89] .600[15.24] .100[2.54]

**Contact Dimensions:** 523-P.C. Tail .025 Sq.(0.64 Sq.) - Tail LG=.390(9.91) .100 (2.54) Contact Spacing x .200 (5.08) Row Spacing