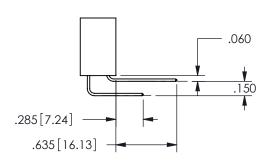

| .330[8.38] CARD SLOT  .370[9.4] |
|---------------------------------|
|---------------------------------|

SECTION A-A

ORIGINAL 1

ISSUE NUMBER

**Contact Code 558** 

Contact Code 559

Contact Code 560

- INSULATOR MATERIAL: THERMOPLASTIC POLYESTER, UL 94V-0 DAP MATERIAL AVAILABLE UPON REQUEST
- CONTACT MATERIAL; COPPER ALLOY

CONTACT PLATING: GOLD ON THE MATING AREA, TIN PLATING ON THE CONTACT TAILS, NICKEL UNDERPLATE

345/395 SERIES CARD EDGE CONNECTOR CONTACT CODE 555,556,558,559,560 DIMENSIONS

YOUR CONNECTION TO QUALITY & SERVICE