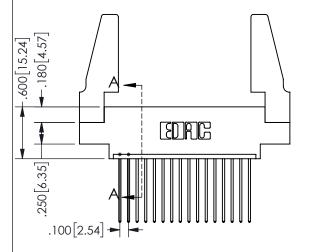

| .330[8.38] CARD SLOT  .370[9.4] |
|---------------------------------|
|---------------------------------|

SECTION A-A

ORIGINAL 1

ISSUE NUMBER

**Contact Code 558** 

Contact Code 559

Contact Code 560

- INSULATOR MATERIAL: THERMOPLASTIC POLYESTER, UL 94V-0 DAP MATERIAL AVAILABLE UPON REQUEST
- CONTACT MATERIAL; COPPER ALLOY

CONTACT PLATING: GOLD ON THE MATING AREA, TIN PLATING ON THE CONTACT TAILS, NICKEL UNDERPLATE

345/395 SERIES CARD EDGE CONNECTOR CONTACT CODE 555,556,558,559,560 DIMENSIONS

YOUR CONNECTION TO QUALITY & SERVICE