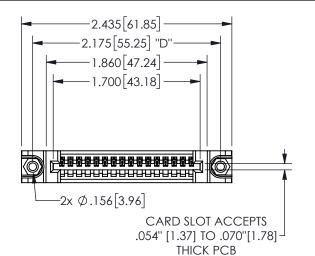

345/395 SERIES CARD EDGE CONNECTOR PART NUMBER: 345-016-541-688

YOUR CONNECTION TO QUALITY & SERVICE

**EDAC INC** TORONTO, ONTARIO CANADA

THESE DRAWINGS AND SPECIFICATIONS ARE THE PROPERTY OF EDAC INC.,AND SHALL NOT BE REPRODUCED, OR COPIED OR USED AS THE BASIS FOR THE MANUFACTURE OR SALE OF APPARATUS WITHOUT WRITTEN PERMISSION.

THIS IS A C.A.D. GENERATED DRAWING DO NOT MAKE MANUAL REVISIONS TO MASTER.

ISSUE NUMBER

ORIGINAL

1

<u>Contact Dimensions:</u>
541-Wire Wrap .025 Sq.(0.64 Sq.) - Tail LG=.750(19.05)
.100 (2.54) Contact Spacing x .200 (5.08) Row Spacing