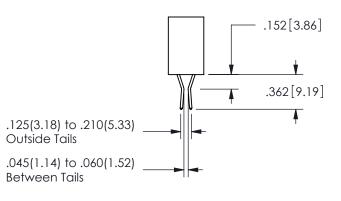

| .330[8.38] CARD SLOT  .370[9.4] |
|---------------------------------|
|---------------------------------|

SECTION A-A

ORIGINAL 1

ISSUE NUMBER

**Contact Code 558** 

Contact Code 559

Contact Code 560

- INSULATOR MATERIAL: THERMOPLASTIC POLYESTER, UL 94V-0 DAP MATERIAL AVAILABLE UPON REQUEST
- CONTACT MATERIAL; COPPER ALLOY

CONTACT PLATING: GOLD ON THE MATING AREA, TIN PLATING ON THE CONTACT TAILS, NICKEL UNDERPLATE

345/395 SERIES CARD EDGE CONNECTOR CONTACT CODE 555,556,558,559,560 DIMENSIONS

YOUR CONNECTION TO QUALITY & SERVICE