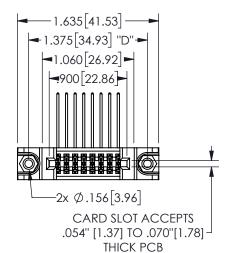

## SECTION A-A

345/395 SERIES CARD EDGE CONNECTOR PART NUMBER: 345-016-558-588

**EDAC INC** TORONTO, ONTARIO CANADA

THESE DRAWINGS AND SPECIFICATIONS ARE THE PROPERTY OF EDAC INC.,AND SHALL NOT BE REPRODUCED, OR COPIED OR USED AS THE BASIS FOR THE MANUFACTURE OR SALE OF APPARATUS WITHOUT WRITTEN PERMISSION.