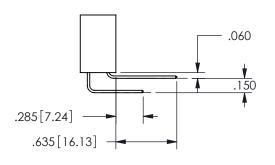

THIS IS A C.A.D. GENERATED DRAWING DO NOT MAKE MANUAL REVISIONS TO MASTER.

ISSUE NUMBER

ORIGINAL

1

<u>Contact Dimensions:</u>
558-90 Degree Bend (Code 541 Contacts)
See Sheet 2 for Contact Code 555, 556, 558, 559, 560 **Dimensions** 

.160 4.06 .330[8.38] POINT OF CARD SLOT CONTACT .370 9.4 .200 [5.08]

## SECTION A-A

345/395 SERIES CARD EDGE CONNECTOR PART NUMBER: 345-016-558-588

**EDAC INC** TORONTO, ONTARIO CANADA

THESE DRAWINGS AND SPECIFICATIONS ARE THE PROPERTY OF EDAC INC.,AND SHALL NOT BE REPRODUCED, OR COPIED OR USED AS THE BASIS FOR THE MANUFACTURE OR SALE OF APPARATUS WITHOUT WRITTEN PERMISSION.