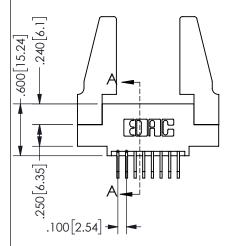

## SECTION A-A

345/395 SERIES CARD EDGE CONNECTOR PART NUMBER: 345-016-558-588

**EDAC INC** TORONTO, ONTARIO CANADA

THESE DRAWINGS AND SPECIFICATIONS ARE THE PROPERTY OF EDAC INC.,AND SHALL NOT BE REPRODUCED, OR COPIED OR USED AS THE BASIS FOR THE MANUFACTURE OR SALE OF APPARATUS WITHOUT WRITTEN PERMISSION.