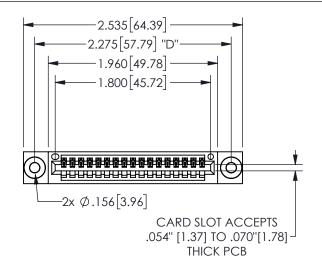

THIS IS A C.A.D. GENERATED DRAWING DO NOT MAKE MANUAL REVISIONS TO MASTER.

ISSUE NUMBER

ORIGINAL

1

<u>Contact Dimensions:</u>
523-P.C. Tail .025 Sq.(0.64 Sq.) - Tail LG=.390(9.91)
.100 (2.54) Contact Spacing x .200 (5.08) Row Spacing

.160 4.06 .330[8.38] POINT OF CARD SLOT CONTACT .370 9.4

345/395 SERIES CARD EDGE CONNECTOR PART NUMBER: 345-017-523-603

YOUR CONNECTION TO QUALITY & SERVICE

**EDAC INC** TORONTO, ONTARIO CANADA

THESE DRAWINGS AND SPECIFICATIONS ARE THE PROPERTY OF EDAC INC.,AND SHALL NOT BE REPRODUCED, OR COPIED OR USED AS THE BASIS FOR THE MANUFACTURE OR SALE OF APPARATUS WITHOUT WRITTEN PERMISSION.