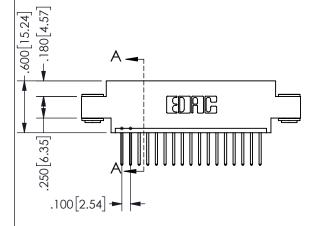

THIS IS A C.A.D. GENERATED DRAWING DO NOT MAKE MANUAL REVISIONS TO MASTER.

ISSUE NUMBER

ORIGINAL

1

<u>Contact Dimensions:</u>
523-P.C. Tail .025 Sq.(0.64 Sq.) - Tail LG=.390(9.91)
.100 (2.54) Contact Spacing x .200 (5.08) Row Spacing

.160 4.06 .330[8.38] POINT OF CARD SLOT CONTACT .370 9.4

345/395 SERIES CARD EDGE CONNECTOR PART NUMBER: 345-017-523-603

YOUR CONNECTION TO QUALITY & SERVICE

**EDAC INC** TORONTO, ONTARIO CANADA

THESE DRAWINGS AND SPECIFICATIONS ARE THE PROPERTY OF EDAC INC.,AND SHALL NOT BE REPRODUCED, OR COPIED OR USED AS THE BASIS FOR THE MANUFACTURE OR SALE OF APPARATUS WITHOUT WRITTEN PERMISSION.

SECTION A-A

ISSUE NUMBER ORIGINAL

1

**Contact Code 558** 

Contact Code 559

**Contact Code 560** 

INSULATOR MATERIAL: THERMOPLASTIC POLYESTER, UL 94V-0

DAP MATERIAL AVAILABLE UPON REQUEST

CONTACT MATERIAL; COPPER ALLOY

CONTACT PLATING: GOLD ON THE MATING AREA, TIN PLATING ON THE CONTACT TAILS, NICKEL UNDERPLATE