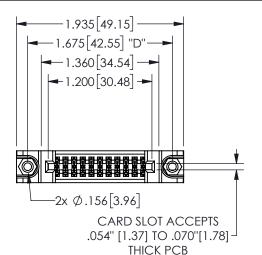

## 345/395 SERIES CARD EDGE CONNECTOR PART NUMBER: 345-022-523-288

YOUR CONNECTION TO QUALITY & SERVICE

**EDAC INC** TORONTO, ONTARIO CANADA

THESE DRAWINGS AND SPECIFICATIONS ARE THE PROPERTY OF EDAC INC.,AND SHALL NOT BE REPRODUCED, OR COPIED OR USED AS THE BASIS FOR THE MANUFACTURE OR SALE OF APPARATUS WITHOUT WRITTEN PERMISSION.