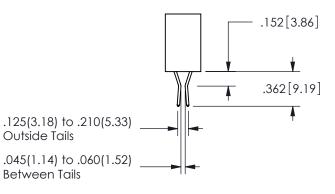

SECTION A\_A

ORIGINAL 1

ISSUE NUMBER

**Contact Code 558** 

Contact Code 559

**Contact Code 560** 

INSULATOR MATERIAL: THERMOPLASTIC POLYESTER, UL 94V-0

DAP MATERIAL AVAILABLE UPON REQUEST