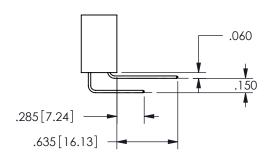

SECTION A\_A

ORIGINAL 1

ISSUE NUMBER

**Contact Code 558** 

Contact Code 559

**Contact Code 560** 

INSULATOR MATERIAL: THERMOPLASTIC POLYESTER, UL 94V-0

DAP MATERIAL AVAILABLE UPON REQUEST