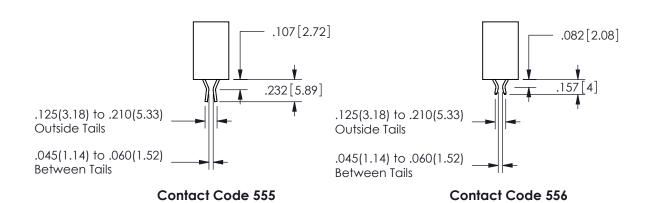

## 345/395 SERIES CARD EDGE CONNECTOR CONTACT CODE 555,556,558,559,560 DIMENSIONS

YOUR CONNECTION TO QUALITY & SERVICE

**EDAC INC** TORONTO, ONTARIO CANADA

THESE DRAWINGS AND SPECIFICATIONS ARE THE PROPERTY OF EDAC INC.,AND SHALL NOT BE REPRODUCED, OR COPIED OR USED AS THE BASIS FOR THE MANUFACTURE OR SALE OF APPARATUS WITHOUT WRITTEN PERMISSION.

SECTION A\_A

ORIGINAL 1

ISSUE NUMBER

**Contact Code 558** 

Contact Code 559

**Contact Code 560** 

INSULATOR MATERIAL: THERMOPLASTIC POLYESTER, UL 94V-0

DAP MATERIAL AVAILABLE UPON REQUEST

CONTACT MATERIAL; COPPER ALLOY

CONTACT PLATING: GOLD ON THE MATING AREA, TIN PLATING ON THE CONTACT TAILS, NICKEL UNDERPLATE