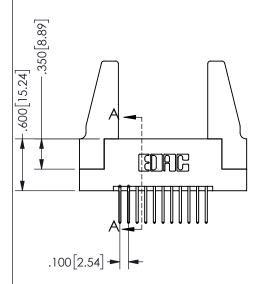

## 345/395 SERIES CARD EDGE CONNECTOR PART NUMBER: 345-022-523-288

YOUR CONNECTION TO QUALITY & SERVICE

**EDAC INC** TORONTO, ONTARIO CANADA

THESE DRAWINGS AND SPECIFICATIONS ARE THE PROPERTY OF EDAC INC.,AND SHALL NOT BE REPRODUCED, OR COPIED OR USED AS THE BASIS FOR THE MANUFACTURE OR SALE OF APPARATUS WITHOUT WRITTEN PERMISSION.

.160 4.06 .330[8.38] POINT OF CARD SLOT CONTACT .370 9.4