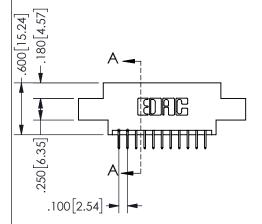

THIS IS A C.A.D. GENERATED DRAWING DO NOT MAKE MANUAL REVISIONS TO MASTER.

ISSUE NUMBER

ORIGINAL

1

<u>Contact Dimensions:</u>
524-P.C. Tail .018 Sq.(0.46 Sq.) - Tail LG=.175(4.45)
.100 (2.54) Contact Spacing x .200 (5.08) Row Spacing

.160 4.06 .330[8.38] POINT OF CARD SLOT CONTACT .370 9.4

## SECTION A-A

345/395 SERIES CARD EDGE CONNECTOR PART NUMBER: 345-022-524-808

**EDAC INC** TORONTO, ONTARIO CANADA

THESE DRAWINGS AND SPECIFICATIONS ARE THE PROPERTY OF EDAC INC.,AND SHALL NOT BE REPRODUCED, OR COPIED OR USED AS THE BASIS FOR THE MANUFACTURE OR SALE OF APPARATUS WITHOUT WRITTEN PERMISSION.