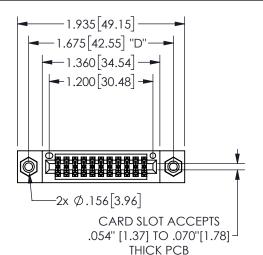

.160 4.06 .330[8.38] POINT OF CARD SLOT CONTACT .370 9.4

## SECTION A-A

345/395 SERIES CARD EDGE CONNECTOR PART NUMBER: 345-022-524-808

**EDAC INC** TORONTO, ONTARIO CANADA

THESE DRAWINGS AND SPECIFICATIONS ARE THE PROPERTY OF EDAC INC.,AND SHALL NOT BE REPRODUCED, OR COPIED OR USED AS THE BASIS FOR THE MANUFACTURE OR SALE OF APPARATUS WITHOUT WRITTEN PERMISSION.